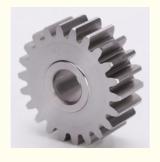

# **Spiral Bevel 9 Tooth Pinion Gear shaft Differential Precision Engineered**

. Highlight: Spiral Bevel 9 tooth pinion gear,

Precision Engineered 9 tooth pinion gear, Spiral Bevel pinion shaft differential