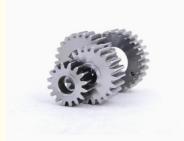

# **Spiral Bevel 9 Tooth Pinion Gear shaft Differential Precision Engineered**

. Highlight: Spiral Bevel 9 tooth pinion gear,

Precision Engineered 9 tooth pinion gear, Spiral Bevel pinion shaft differential