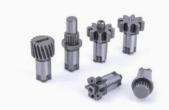

# titanium steel Planetary 16 Tooth Pinion Gear Motor **Systems**

• Highlight: titanium 16 tooth pinion gear, Planetary 16 tooth pinion gear,

Planetary motor pinion gear

#### **Product**