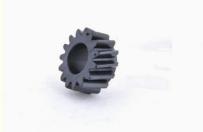

# titanium steel Planetary 16 Tooth Pinion Gear Motor **Systems**

• Highlight: titanium 16 tooth pinion gear, Planetary 16 tooth pinion gear,

Planetary motor pinion gear

#### **Product**