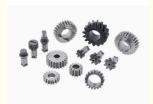

# titanium steel Planetary 16 Tooth Pinion Gear Motor **Systems**

• Highlight: titanium 16 tooth pinion gear, Planetary 16 tooth pinion gear,

Planetary motor pinion gear

#### **Product**