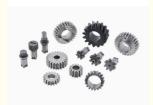

# **OEM Transmission 11t 48p 5mm Pinion Gears For Vehicles**

### **Basic Information**

. Place of Origin: **CHINA** . Brand Name: **ZHUOLI** ISO9001 · Certification: ZL013 Model Number: Minimum Order Quantity: 10PCS

Carton and Pallets with Plastic Films Packaging Details:

. Delivery Time: 10-15WORK DAYS



## **Product Specification**

• Material: Steel

• Manufacturing Method: Rolling Gear • Toothed Portion Shape: Circular Gear

• Transport Package: Carton And Pallets With Plastic Films

• HS CODE: 8483900090

• OEM&ODM:

• Highlight: 48p 5mm pinion Gears, Vehicles 48p 5mm pinion,

Transmission 11t pinion gear



## More Images





## **Product Description**

- \* Specializing in the intricate art of CNC formulations, delivering unparalleled precision and quality.
- \* Equipped with an independent quality control department, ensuring each piece meets the highest standards.
- \* Implementing meticulous control plans and process flow sheets for every batch to guarantee consistency.
- \* Comprehensive quality control throughout the entire production process, from start to finish.
- \* Capable of fulfilling demands for very small quantities or even single bespoke units.

  \* Rapid turnaround times, ensuring your products reach you swiftly.
- \* Seamless online ordering system with real-time production progress monitoring.
- \* Offering an excellent price-to-quality ratio, providing exceptional value.
- \* Guaranteed