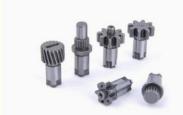

# **OEM Transmission 11t 48p 5mm Pinion Gears For Vehicles**

### **Basic Information**

. Place of Origin: **CHINA** . Brand Name: **ZHUOLI** ISO9001 · Certification: ZL013 Model Number: Minimum Order Quantity: 10PCS

Carton and Pallets with Plastic Films Packaging Details:

. Delivery Time: 10-15WORK DAYS



## **Product Specification**

• Material: Steel

• Manufacturing Method: Rolling Gear • Toothed Portion Shape: Circular Gear

• Transport Package: Carton And Pallets With Plastic Films

• HS CODE: 8483900090

• OEM&ODM:

• Highlight: 48p 5mm pinion Gears, Vehicles 48p 5mm pinion,

Transmission 11t pinion gear



## More Images





## **Product Description**

- \* Specializing in the intricate art of CNC formulations, delivering unparalleled precision and quality.
- \* Equipped with an independent quality control department, ensuring each piece meets the highest standards.
- \* Implementing meticulous control plans and process flow sheets for every batch to guarantee consistency.
- \* Comprehensive quality control throughout the entire production process, from start to finish.
- \* Capab