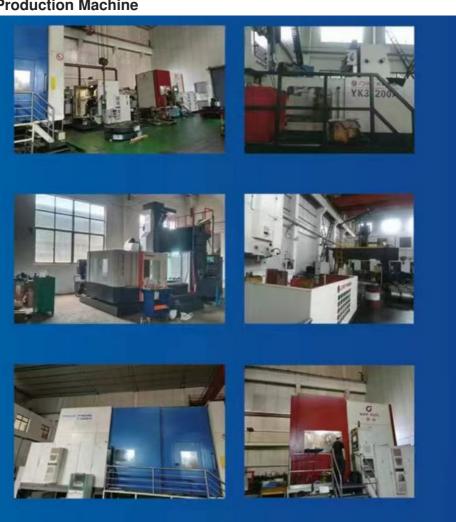

including stainless steel, iron, brass, aluminum, titanium, special steels, and industrial plastics.
- \* Manufacturing complex components ranging in size from 1mm to 1000mm.

| Specification                           | Material | Hardness |
|-----------------------------------------|----------|----------|
| Z13                                     | Steel    | HRC35-40 |
| Z16                                     | Steel    | HRC35-40 |
| Z18                                     | Steel    | HRC35-40 |
| Z20                                     | Steel    | HRC35-40 |
| Z26                                     | Steel    | HRC35-40 |
| Z28                                     | Steel    | HRC35-40 |
| Custom dimensions according to drawings | Steel    | HRC35-40 |

### **Production Machine**



### **Product**







# Maanshan Zhuoli Machinery Technology Co., Ltd.



+86-18555801610



sales@maszhuoli.com



bearingslewingring.com

No. 6, North District, Xiangshan Industrial Park, Xiangshan Town, Yushan District, Ma'anshan City