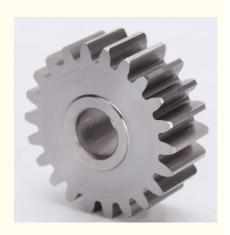

# **OEM Transmission 11t 48p 5mm Pinion Gears For Vehicles**

### **Basic Information**

. Place of Origin: **CHINA** . Brand Name: **ZHUOLI** ISO9001 · Certification: ZL013 Model Number: Minimum Order Quantity: 10PCS

Carton and Pallets with Plastic Films Packaging Details:

. Delivery Time: 10-15WORK DAYS



## **Product Specification**

• Material: Steel

• Manufacturing Method: Rolling Gear • Toothed Portion Shape: Circular Gear

• Transport Package: Carton And Pallets With Plastic Films

• HS CODE: 8483900090

• OEM&ODM:

• Highlight: 48p 5mm pinion Gears, Vehicles 48p 5mm pinion,

Transmission 11t pinion gear



## More Images





## **Product Description**

- \* Specializing in the intricate art of CNC formulations, delivering unparalleled precision and quality.
- \* Equipped with an independent quality control department, ensuring each piece meets the highest standards.
- \* Implementing meticulous control plans and process flow sheets for every batch to guarantee consistency.
- \* Comprehensive quality control throughout the entire production process, from start to finish.
- \* Capable of fulfilling demands for very small quantities or even single bespoke units.

  \* Rapid turnaround times, ensuring your products reach you swiftly.
- \* Seamless online ordering system with real-time production progress monitoring.
- \* Offering an excellent price-to-quality ratio, providing exceptional valu