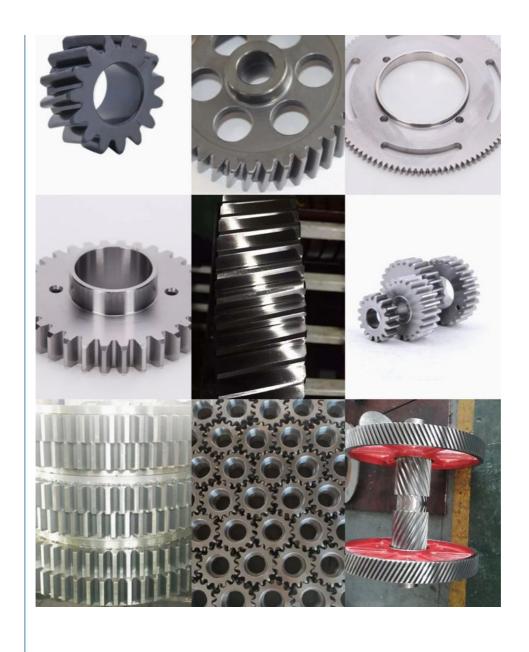

steel, iron, brass, aluminum, titanium, special steels, and industrial plastics.
- \* Manufacturing complex components ranging in size from 1mm to 1000mm.

| Specification                           | Material | Hardness |
|-----------------------------------------|----------|----------|
| Z13                                     | Steel    | HRC35-40 |
| Z16                                     | Steel    | HRC35-40 |
| Z18                                     | Steel    | HRC35-40 |
| Z20                                     | Steel    | HRC35-40 |
| Z26                                     | Steel    | HRC35-40 |
| Z28                                     | Steel    | HRC35-40 |
| Custom dimensions according to drawings | Steel    | HRC35-40 |

### **Production Machine**



### **Product**







# Maanshan Zhuoli Machinery Technology Co., Ltd.



+86-18555801610



sales@maszhuoli.com



bearingslewingring.com

No. 6, North District, Xiangshan Industrial Park, Xiangshan Town, Yushan District, Ma'anshan City