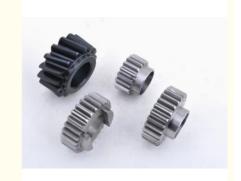

# Maanshan Zhuoli Machinery Technology Co., Ltd. bearingslewingring.com

## **Customized 8mm Pinion Gear Helical Hardware Transmission** Components

### **Basic Information**

. Place of Origin: **CHINA ZHUOLI** . Brand Name: ISO9001 · Certification: ZL012 Model Number: Minimum Order Quantity: 10PCS

Carton and Pallets with Plastic Films Packaging Details:

. Delivery Time: 10-15WORK DAYS



## **Product Specification**

• Material: Steel

• Manufacturing Method: Rolling Gear • Toothed Portion Shape: Circular Gear

• Transport Package: Carton And Pallets With Plastic Films

• HS CODE: 8483900090 • OEM&ODM:

. Highlight: 8mm pinion gear Components,

Helical 8mm pinion gear, pinion helical gear Hardware



## More Images



## **Product Description**

- \* Specializing in the intricate art of CNC formulations, delivering unparalleled precision and quality.
- \* Equipped with an independent quality control department, ensuring each piece meets the highest standards.
- \* Implementing meticulous control plans and process flow sheets for every batch to guarantee consistency.
- \* Comprehensive quality control throughout the entire production process, from start to finish.
- \* Ca