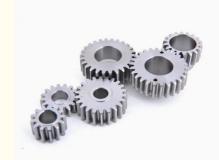

# Maanshan Zhuoli Machinery Technology Co., Ltd. bearingslewingring.com

## **Customized 8mm Pinion Gear Helical Hardware Transmission** Components

### **Basic Information**

. Place of Origin: **CHINA ZHUOLI** . Brand Name: ISO9001 · Certification: ZL012 Model Number: Minimum Order Quantity: 10PCS

Carton and Pallets with Plastic Films Packaging Details:

. Delivery Time: 10-15WORK DAYS



## **Product Specification**

• Material: Steel

• Manufacturing Method: Rolling Gear • Toothed Portion Shape: Circular Gear

• Transport Package: Carton And Pallets With Plastic Films

• HS CODE: 8483900090 • OEM&ODM:

. Highlight: 8mm pinion gear Components,

Helical 8mm pinion gear, pinion helical gear Hardware



## More Images



## **Product Description**

- \* Specializing in the intricate art of CNC formulations, delivering unparalleled precision and quality.
- \* Equipped with an independent quality control department, ensuring each piece meets the highest standards.
- \* Implementing meticulous control plans and process flow sheets for every batch to guarantee consistency.
- \* Comprehensive quality control throughout the entire production process, from start to finish.
- \* Capable of fulfilling demands for very small quantities or even single bespoke units.

  \* Rapid turnaround times, ensuring your products reach you swiftly.
- \* Seamless online ordering system with real-time production progress monitoring.
- \* Offering an excellent price-to-quality ratio, providing exceptional value.