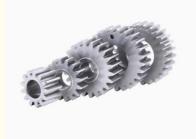

# **Custom Made Bevel 5mm Pinion Gear iron brass** aluminum

## **Basic Information**

- Place of Origin:
- Brand Name:
- Certification:
- Model Number:
- Minimum Order Quantity: 10PCS
- Packaging Details: Carton and Pallets with Plastic Films

10-15WORK DAYS

CHINA ZHUOLI

ISO9001

ZL010

• Delivery Time:



## **Product Specification**

- Material:
- Manufacturing Method:
- Toothed Portion Shape:
- Transport Package:
- HS CODE:
- OEM&ODM:
- Highlight:

#### Steel Rolling Gear

- Circular Gear
  - Carton And Pallets With Plastic Films

# 8483900090 YES

Custom Made 5mm pinion gear, aluminum 5mm pinion gear, aluminum bevel pinion



### More Images



## **Product Description**

- \* Specializing in the intricate art of CNC formulations, delivering unparalleled precision and quality.
- \* Equipped with an independent quality control department, ensuring each piece meets the highest standards.
- \* Implementing meticulous control plans and process flow sheets for every batch to guarantee consistency.
- \* Comprehensive quality control throughout the entire production process, from start to fin