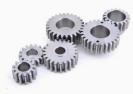

# **Custom Made Bevel 5mm Pinion Gear iron brass** aluminum

## **Basic Information**

- Place of Origin:
- Brand Name:
- Certification:
- Model Number:
- Minimum Order Quantity: 10PCS
- Packaging Details: Carton and Pallets with Plastic Films

10-15WORK DAYS

CHINA ZHUOLI

ISO9001

ZL010

• Delivery Time:



## **Product Specification**

- Material:
- Manufacturing Method:
- Toothed Portion Shape:
- Transport Package:
- HS CODE:
- OEM&ODM:
- Highlight:

#### Steel Rolling Gear

- Circular Gear
  - Carton And Pallets With Plastic Films

# 8483900090 YES

Custom Made 5mm pinion gear, aluminum 5mm pinion gear, aluminum bevel pinion



### More Images



## **Product Description**

- \* Specializing in the intricate art of CNC formulations, delivering unparalleled precision and quality.
- \* Equipped with an independent quality control department, ensuring each piece meets the highest standards.
- \* Implementing meticulous control plans and process flow sheets for every batch to guarantee consistency.
- \* Comprehensive quality control throughout the entire production process, from start to finish.
- Capable of fulfilling demands for very small quantities or even single bespoke units.
  \* Rapid turnaround times, ensuring your products reach you swiftly.
- \* Seamless online ordering system with real-time production progress monitoring.
- \* Offering an excellent price-to-quality ratio, providing exceptional value.
- \* Guaranteed absol