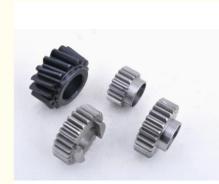

# **Custom Made Bevel 5mm Pinion Gear iron brass** aluminum

## **Basic Information**

- Place of Origin:
- Brand Name:
- Certification:
- Model Number:
- Minimum Order Quantity: 10PCS
- Packaging Details: Carton and Pallets with Plastic Films

10-15WORK DAYS

CHINA ZHUOLI

ISO9001

ZL010

• Delivery Time:



## **Product Specification**

- Material:
- Manufacturing Method:
- Toothed Portion Shape:
- Transport Package:
- HS CODE:
- OEM&ODM:
- Highlight:

#### Steel Rolling Gear

- Circular Gear
  - Carton And Pallets With Plastic Films

# 8483900090 YES

Custom Made 5mm pinion gear, aluminum 5mm pinion gear, aluminum bevel pinion



### More Images



## **Product Description**

- \* Specializing in the intricate art of CNC formulations, delivering unparalleled precision and quality.
- \* Equipped with an independent quality control department, ensuring each piece meets the highest standards.
- \* Implementing meticulous control plans and process flow sheets for every batch to guarantee consistency.
- \* Comprehensive quality control throughout the entire production process, from start to finish.
- Capable of fulfilling demands for very small quantities or even single bespoke units.
  \* Rapid turnaround times, ensuring your products reach you swiftly.
- \* Seamless online ordering system with real-time production progress monitoring.
- \* Offering an excellent price-to-quality ratio, providing exceptional value.
-