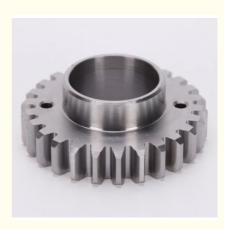

# Transmission 5mm 48p Pinion Gear Spur Steering Ring Gear 12 Tooth

## **Product Specification**

- Material:
- Manufacturing Method:
- Toothed Portion Shape:
- Transport Package:
- HS CODE:
- OEM&ODM:
- Highlight:

| Stee |  |
|------|--|
|      |  |

Rolling Gear

- : Circular Gear
  - Carton And Pallets With Plastic Films
  - 8483900090
- YES
  - 5mm 48p pinion gear Ring, Steering 5mm 48p pinion gear, Steering 12 tooth pinion gear