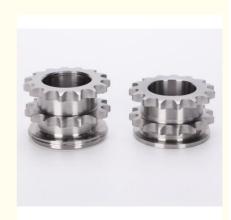

# Transmission 5mm 48p Pinion Gear Spur Steering Ring Gear 12 Tooth

### **Basic Information**

- Place of Origin:
- Brand Name:
- Certification:
- Model Number:
- Minimum Order Quantity: 10PCS
- Packaging Details: Carton and Pallets with Plastic Films

10-15WORK DAYS

CHINA

ZHUOLI

ISO9001

ZL008

Delivery Time:



## **Product Specification**

- Material:
- Manufacturing Method:
- Toothed Portion Shape:
- Transport Package:
- HS CODE:
- OEM&ODM:
- Highlight:

| Stee |  |
|------|--|
|      |  |

Rolling Gear

- : Circular Gear
  - Carton And Pallets With Plastic Films
  - 8483900090
- YES
  - 5mm 48p pinion gear Ring, Steering 5mm 48p pinion gear, Steering 12 tooth pinion gear



#### More Images



## **Product Description**

- \* Specializing in the intricate art of CNC formulations, delivering unparalleled precision and quality.
- \* Equipped with an independent quality control department, ensuring each piece meets the highest standards.
- \* Implementing meticulous control plans and process flow sheets for every batch to guarantee consistency.
- \* Comprehensive quality control throughout the entire production process, from start to finish.
- \* Capable of fulfilling demands for very small quantities or even single bespoke units.
  \* Rapid turnaround times, ensuring your products reach you swiftly.
- \* Seamless online ordering system with real-time production progress monitoring.
- \* Offering an excellent price-to-quality ratio, providing exceptional value