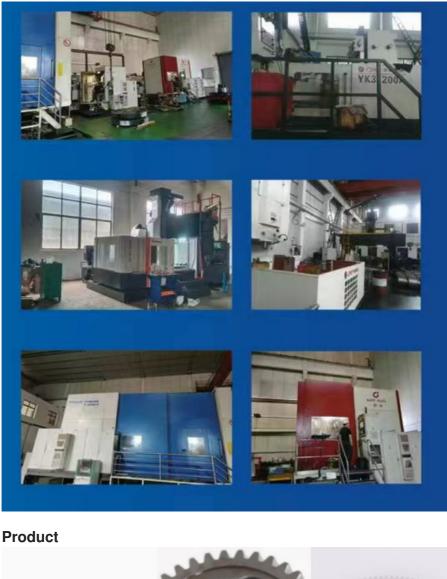

, including stainless steel, iron, brass, aluminum, titanium, special steels, and industrial plastics.
- \* Manufacturing complex components ranging in size from 1mm to 1000mm.

| Specification                           | Material | Hardness |
|-----------------------------------------|----------|----------|
| Z13                                     | Steel    | HRC35-40 |
| Z16                                     | Steel    | HRC35-40 |
| Z18                                     | Steel    | HRC35-40 |
| Z20                                     | Steel    | HRC35-40 |
| Z26                                     | Steel    | HRC35-40 |
| Z28                                     | Steel    | HRC35-40 |
| Custom dimensions according to drawings | Steel    | HRC35-40 |

## **Production Machine**