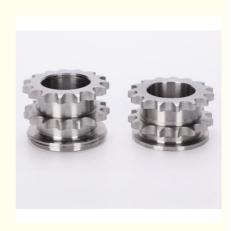

Precise Machining 2mm pinion gear, Differential 2mm pinion gear, pinion spur Auto Parts

#### More Images