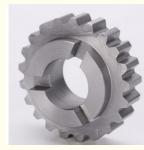

# Precise Machining Differential 2mm Pinion Gear spur Wheel Auto Parts

Precise Machining 2mm pinion gear, Differential 2mm pinion gear, pinion spur Auto Parts