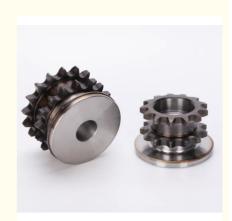

Precise Machining 2mm pinion gear, Differential 2mm pinion gear, pinion spur Auto Parts

#### More Images