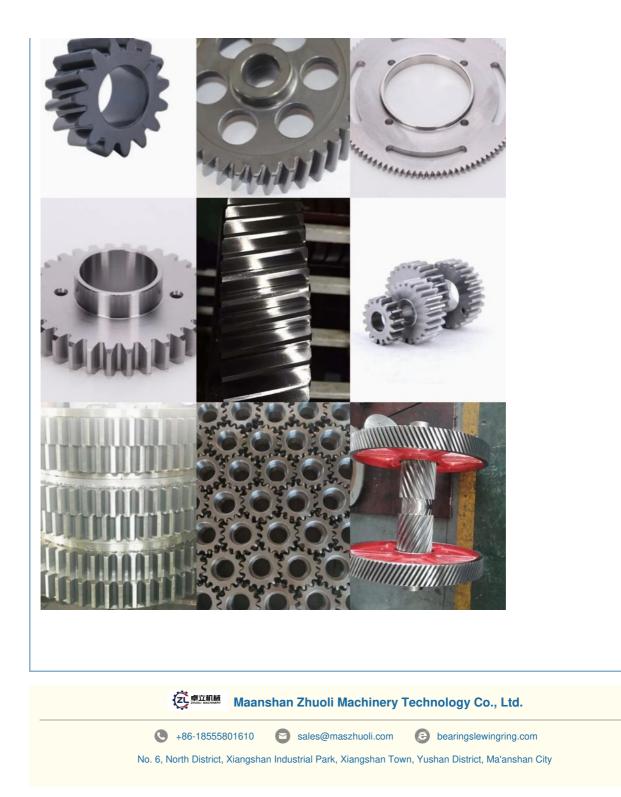

including stainless steel, iron, brass, aluminum, titanium, special steels, and industrial plastics.
- \* Manufacturing complex components ranging in size from 1mm to 1000mm.

| Specification                           | Material | Hardness |
|-----------------------------------------|----------|----------|
| Z13                                     | Steel    | HRC35-40 |
| Z16                                     | Steel    | HRC35-40 |
| Z18                                     | Steel    | HRC35-40 |
| Z20                                     | Steel    | HRC35-40 |
| Z26                                     | Steel    | HRC35-40 |
| Z28                                     | Steel    | HRC35-40 |
| Custom dimensions according to drawings | Steel    | HRC35-40 |

## **Production Machine**