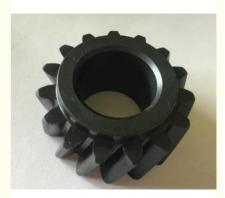

# Product Specification

- Material:
- Manufacturing Method:
- Toothed Portion Shape:
- Transport Package:
- HS CODE:
- OEM&ODM:
- Highlight:

| Steel   |      |
|---------|------|
| Rolling | Gear |

- e: Circular Gear
  - Carton And Pallets With Plastic Films
  - 8483900090
- YES
  - Spline bevel pinion, OEM bevel pinion, Spline pinion helical gear