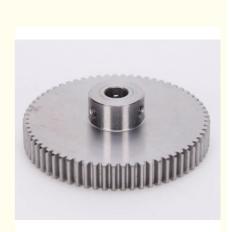

# Product Specification

- Material:
- Manufacturing Method:
- Toothed Portion Shape:
- Transport Package:
- HS CODE:
- OEM&ODM:
- Highlight:

| Steel   |      |
|---------|------|
| Rolling | Gear |

- e: Circular Gear
  - Carton And Pallets With Plastic Films
  - 8483900090
- YES
  - Spline bevel pinion, OEM bevel pinion, Spline pinion helical gear