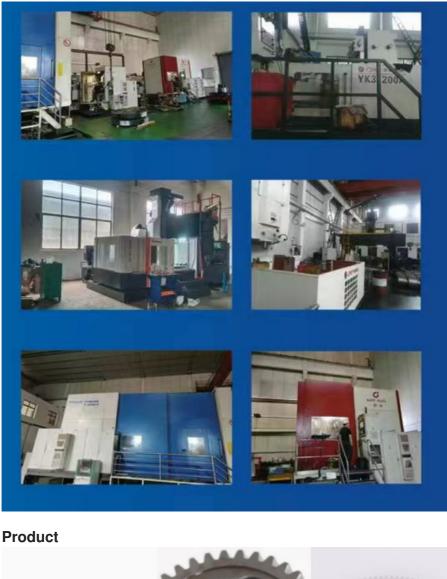

including stainless steel, iron, brass, aluminum, titanium, special steels, and industrial plastics.
- \* Manufacturing complex components ranging in size from 1mm to 1000mm.

| Specification                           | Material | Hardness |
|-----------------------------------------|----------|----------|
| Z13                                     | Steel    | HRC35-40 |
| Z16                                     | Steel    | HRC35-40 |
| Z18                                     | Steel    | HRC35-40 |
| Z20                                     | Steel    | HRC35-40 |
| Z26                                     | Steel    | HRC35-40 |
| Z28                                     | Steel    | HRC35-40 |
| Custom dimensions according to drawings | Steel    | HRC35-40 |

### **Production Machine**