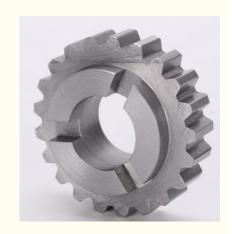

# Transmission Parts Planetary Spur Spline 15 Tooth Pinion Gear CNC Machining

• Highlight: 15 tooth pinion gear Transmission Parts, 15 tooth pinion gear CNC Machining.

**CNC Machining pinion shaft differential** 