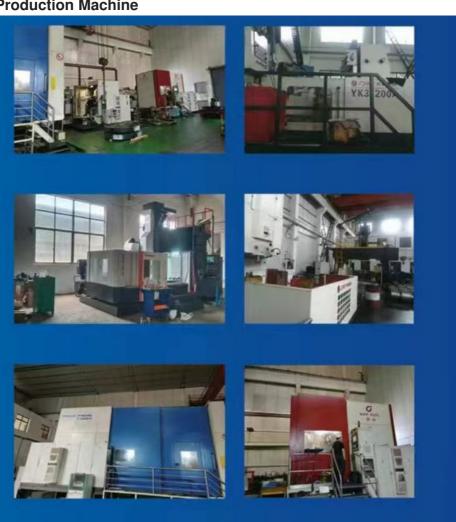

including stainless steel, iron, brass, aluminum, titanium, special steels, and industrial plastics.
- \* Manufacturing complex components ranging in size from 1mm to 1000mm.

| Specification                           | Material | Hardness |
|-----------------------------------------|----------|----------|
| Z13                                     | Steel    | HRC35-40 |
| Z16                                     | Steel    | HRC35-40 |
| Z18                                     | Steel    | HRC35-40 |
| Z20                                     | Steel    | HRC35-40 |
| Z26                                     | Steel    | HRC35-40 |
| Z28                                     | Steel    | HRC35-40 |
| Custom dimensions according to drawings | Steel    | HRC35-40 |

#### **Production Machine**



#### **Product**







## Maanshan Zhuoli Machinery Technology Co., Ltd.



+86-18555801610



sales@maszhuoli.com



bearingslewingring.com

No. 6, North District, Xiangshan Industrial Park, Xiangshan Town, Yushan District, Ma'anshan City