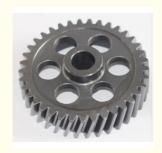

# Maanshan Zhuoli Machinery Technology Co., Ltd. bearingslewingring.com

# Transmission Parts Planetary Spur Spline 15 Tooth Pinion Gear CNC Machining

#### **Basic Information**

. Place of Origin: **CHINA** . Brand Name: **ZHUOLI** ISO9001 · Certification: ZL004 Model Number: Minimum Order Quantity: 10PCS

Carton and Pallets with Plastic Films Packaging Details:

. Delivery Time: 10-15WORK DAYS



## **Product Specification**

• Material: Steel

• Manufacturing Method: Rolling Gear • Toothed Portion Shape: Circular Gear

• Transport Package: Carton And Pallets With Plastic Films

HS CODE: 8483900090

• OEM&ODM:

• Highlight: 15 tooth pinion gear Transmission Parts, 15 tooth pinion gear CNC Machining.

**CNC Machining pinion shaft differential** 



## More Images





## **Product Description**

- \* Specializing in the intricate art of CNC formulations, delivering unparalleled precision and quality.
- \* Equipped with an independent quality control department, ensuring each piece meets the highest standards.
- \* Implementing meticulous control plans and process flow sheets for every batch to guarantee consistency.
- \* Comprehensive quality control throughout the entire production process, from start to finish.
- \* Capable of fulfilling demands for very small quantities or even single bespoke units.

  \* Rapid turnaround times, ensuring your products reach you swiftly.
- \* Seamless online ordering system with real-time production progress monitoring.
- \* Offering an excellent price-to-quality ratio, providing exceptional value.
- \* Guaranteed