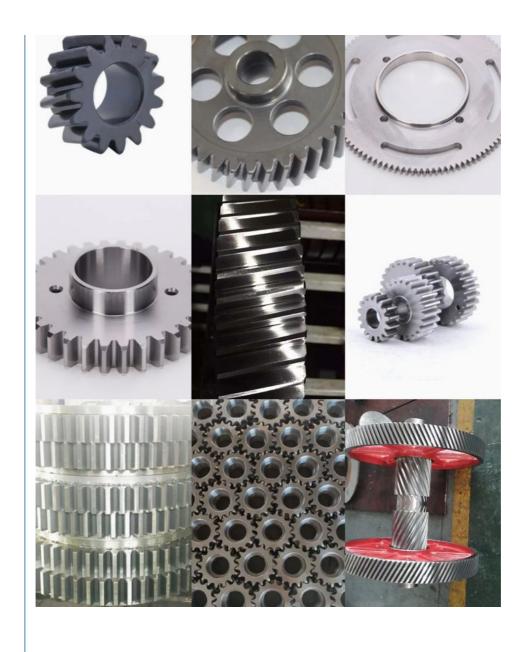

eel, iron, brass, aluminum, titanium, special steels, and industrial plastics.
- \* Manufacturing complex components ranging in size from 1mm to 1000mm.

| Specification                           | Material | Hardness |
|-----------------------------------------|----------|----------|
| Z13                                     | Steel    | HRC35-40 |
| Z16                                     | Steel    | HRC35-40 |
| Z18                                     | Steel    | HRC35-40 |
| Z20                                     | Steel    | HRC35-40 |
| Z26                                     | Steel    | HRC35-40 |
| Z28                                     | Steel    | HRC35-40 |
| Custom dimensions according to drawings | Steel    | HRC35-40 |

#### **Production Machine**



#### **Product**







## Maanshan Zhuoli Machinery Technology Co., Ltd.



+86-18555801610



sales@maszhuoli.com



bearingslewingring.com

No. 6, North District, Xiangshan Industrial Park, Xiangshan Town, Yushan District, Ma'anshan City