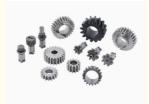

# Maanshan Zhuoli Machinery Technology Co., Ltd. bearingslewingring.com

# Transmission Parts Planetary Spur Spline 15 Tooth Pinion Gear CNC Machining

#### **Basic Information**

. Place of Origin: **CHINA** . Brand Name: **ZHUOLI** ISO9001 · Certification: ZL004 Model Number: Minimum Order Quantity: 10PCS

Carton and Pallets with Plastic Films Packaging Details:

. Delivery Time: 10-15WORK DAYS



## **Product Specification**

• Material: Steel

• Manufacturing Method: Rolling Gear • Toothed Portion Shape: Circular Gear

• Transport Package: Carton And Pallets With Plastic Films

HS CODE: 8483900090

• OEM&ODM:

• Highlight: 15 tooth pinion gear Transmission Parts, 15 tooth pinion gear CNC Machining.

**CNC Machining pinion shaft differential** 



## More Images





## **Product Description**

- \* Specializing in the intricate art of CNC formulations, delivering unparalleled precision and quality.
- \* Equipped with an independent quality control department, ensuring each piece meets the highest standards.
- \* Implementing meticulous control plans and process flow sheets for every batch to guarantee consistency.
- \* Comprehensive quality control throughout the entire production process, from start to finish.
- \* Capable of fulfilling demands for very small quantities or even single bespoke units.

  \* Rapid turnaround times, ensuring your products reach you swiftly.
- \* Seamless online ordering system with real-time production progress monitoring.
- \* Offering an excellent price-to-quality ratio, providing exceptional value.
- \* Guaranteed a