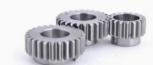

# **Titanium 16 Tooth Pinion Gear Spiral Bevel Ring Bevel 2mm** Customised

• Highlight: Customised 16 tooth pinion gear,

2mm 16 tooth pinion gear, Titanium 2mm pinion gear

### **Product**