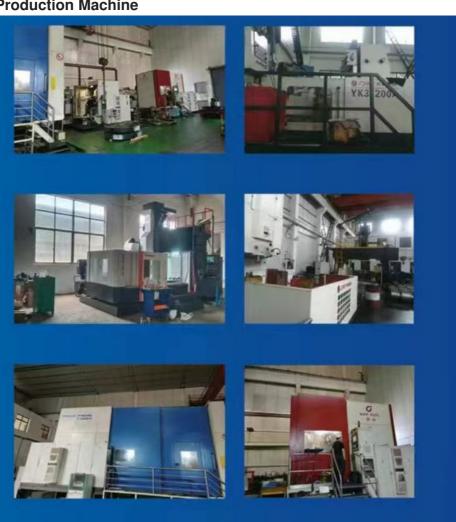

including stainless steel, iron, brass, aluminum, titanium, special steels, and industrial plastics.
- \* Manufacturing complex components ranging in size from 1mm to 1000mm.

| Specification                           | Material | Hardness |
|-----------------------------------------|----------|----------|
| Z13                                     | Steel    | HRC35-40 |
| Z16                                     | Steel    | HRC35-40 |
| Z18                                     | Steel    | HRC35-40 |
| Z20                                     | Steel    | HRC35-40 |
| Z26                                     | Steel    | HRC35-40 |
| Z28                                     | Steel    | HRC35-40 |
| Custom dimensions according to drawings | Steel    | HRC35-40 |

### **Production Machine**



### **Product**







## Maanshan Zhuoli Machinery Technology Co., Ltd.



+86-18555801610



sales@maszhuoli.com



bearingslewingring.com

No. 6, North District, Xiangshan Industrial Park, Xiangshan Town, Yushan District, Ma'anshan City