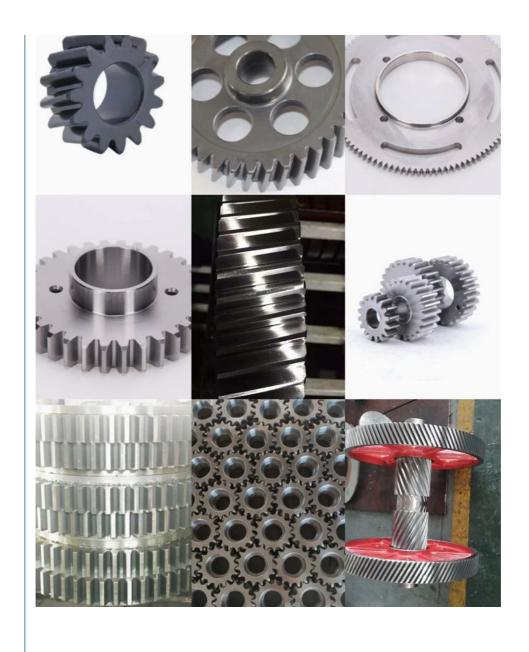

steel, iron, brass, aluminum, titanium, special steels, and industrial plastics.
- \* Manufacturing complex components ranging in size from 1mm to 1000mm.

| Specification                           | Material | Hardness |
|-----------------------------------------|----------|----------|
| Z13                                     | Steel    | HRC35-40 |
| Z16                                     | Steel    | HRC35-40 |
| Z18                                     | Steel    | HRC35-40 |
| Z20                                     | Steel    | HRC35-40 |
| Z26                                     | Steel    | HRC35-40 |
| Z28                                     | Steel    | HRC35-40 |
| Custom dimensions according to drawings | Steel    | HRC35-40 |

### **Production Machine**



### **Product**







## Maanshan Zhuoli Machinery Technology Co., Ltd.



+86-18555801610



sales@maszhuoli.com



bearingslewingring.com

No. 6, North District, Xiangshan Industrial Park, Xiangshan Town, Yushan District, Ma'anshan City