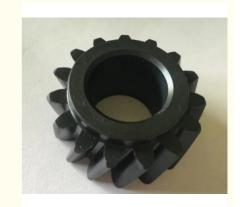

# High Precision Planetary Pinion And Spur Gear Standard Carbon Steel 9 tooth

### **Basic Information**

. Place of Origin: **CHINA** . Brand Name: **ZHUOLI** ISO9001 · Certification: ZL002 Model Number: Minimum Order Quantity: 10PCS

Carton and Pallets with Plastic Films Packaging Details:

. Delivery Time: 10-15WORK DAYS



## **Product Specification**

• Material: Steel

• Manufacturing Method: Rolling Gear • Toothed Portion Shape: Circular Gear

• Transport Package: Carton And Pallets With Plastic Films

HS CODE: 8483900090 • OEM&ODM:

• Highlight: 9 tooth pinion and spur gear,

Carbon Steel pinion and spur gear, Planetary 9 tooth pinion gear



## More Images



## **Product Description**

- \* Specializing in the intricate art of CNC formulations, delivering unparalleled precision and quality.
- \* Equipped with an independent quality control department, ensuring each piece meets the highest standards.
- \* Implementing meticulous control plans and process flow sheets for every batch to guarantee consistency.
- \* Comprehensive quality control throughout the entire production process, from start to fini