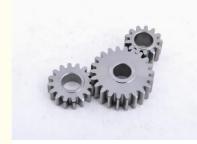

# High Precision Planetary Pinion And Spur Gear Standard Carbon Steel 9 tooth

### **Basic Information**

. Place of Origin: **CHINA** . Brand Name: **ZHUOLI** ISO9001 · Certification: ZL002 Model Number: Minimum Order Quantity: 10PCS

Carton and Pallets with Plastic Films Packaging Details:

. Delivery Time: 10-15WORK DAYS



## **Product Specification**

• Material: Steel

• Manufacturing Method: Rolling Gear • Toothed Portion Shape: Circular Gear

• Transport Package: Carton And Pallets With Plastic Films

HS CODE: 8483900090 • OEM&ODM:

• Highlight: 9 tooth pinion and spur gear,

Carbon Steel pinion and spur gear, Planetary 9 tooth pinion gear



## More Images



## **Product Description**

- \* Specializing in the intricate art of CNC formulations, delivering unparalleled precision and quality.
- \* Equipped with an independent quality control department, ensuring each piece meets the highest standards.
- \* Implementing meticulous control plans and process flow sheets for every batch to guarantee consistency.
- \* Comprehensive quality control throughout the entire production process, from start to finish.
- \* Capable of fulfilling demands for very small quantities or even single bespoke units.

  \* Rapid turnaround times, ensuring your products reach you swiftly.
- \* Seamless online ordering system with real-time production progress monitoring.
- \* Offering an excellent price-to-quality ratio, providing exceptional value.