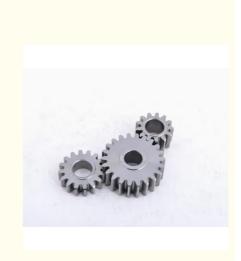

## Steel

- Rolling Gear Circular Gear
  - llets With Plastic Films

| C | Carton And Pal |
|---|----------------|
| 8 | 483900090      |
| ١ | (ES            |

Sun Drive 10t pinion gear, car 10t pinion gear, Planetary pinion gear car