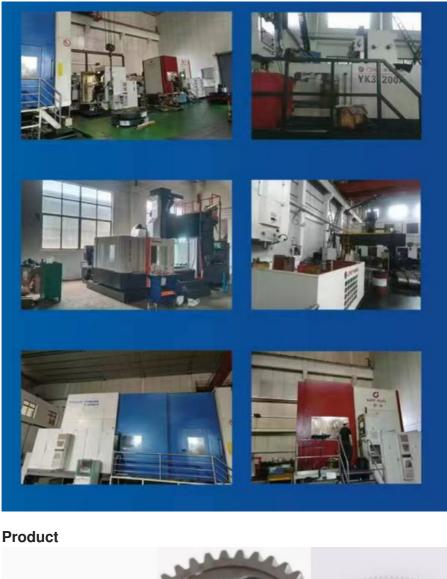

s, including stainless steel, iron, brass, aluminum, titanium, special steels, and industrial plastics.
- \* Manufacturing complex components ranging in size from 1mm to 1000mm.

| Specification                           | Material | Hardness |
|-----------------------------------------|----------|----------|
| Z13                                     | Steel    | HRC35-40 |
| Z16                                     | Steel    | HRC35-40 |
| Z18                                     | Steel    | HRC35-40 |
| Z20                                     | Steel    | HRC35-40 |
| Z26                                     | Steel    | HRC35-40 |
| Z28                                     | Steel    | HRC35-40 |
| Custom dimensions according to drawings | Steel    | HRC35-40 |

# **Production Machine**