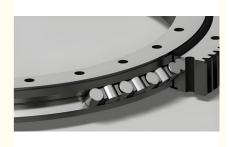

## RKS Double Row Ball Cross Roller Slewing Bearing Ring Swing Gear Turntable

#### **Product Description**

| Model NO.        | RKS. 162.16.1314             | Advantage   | Low Noise, Low Vibration,High<br>Precesion |
|------------------|------------------------------|-------------|--------------------------------------------|
| Application      | Mining, Petroleum, Automatic | Certificate | ISO9001                                    |
| Delivery<br>Time | 30 work days                 | OEM&ODM     | yes                                        |
| Module           | 10                           | Teeth No    | 119                                        |
| Specification    | mm                           | HS Code     | 8482800000                                 |