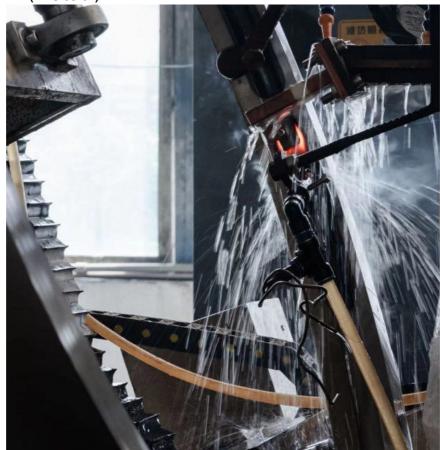

#### **3.Product Process**

#### **GEAR PROCESS**

HEAT TREATMENT(HRC 55-62)

DRILLING

DELIVERY