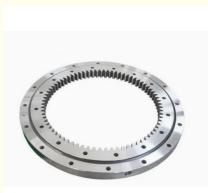

## RKS Double Row Ball Cross Roller Slewing Bearing Ring Swing Gear Turntable

#### **Product Description**

| Model NO.        | RKS. 162.16.1314             | Advantage   | Low Noise, Low Vibration,High<br>Precesion |
|------------------|------------------------------|-------------|--------------------------------------------|
| Application      | Mining, Petroleum, Automatic | Certificate | ISO9001                                    |
| Delivery<br>Time | 30 work days                 | OEM&ODM     | yes                                        |
| Module           | 10                           | Teeth No    | 119                                        |
| Specification    | mm                           | HS Code     | 8482800000                                 |