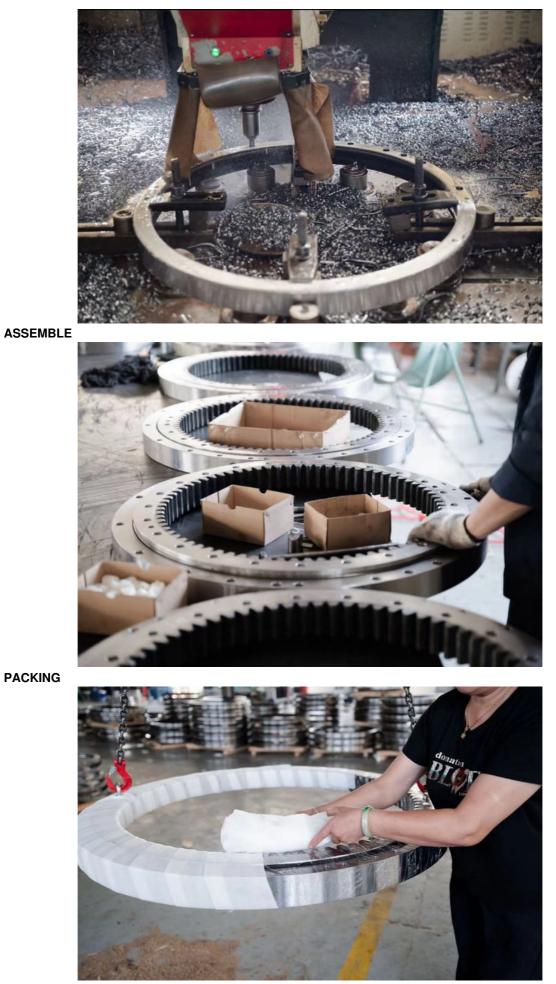

#### **3.Product Process**

#### **GEAR PROCESS**

HEAT TREATMENT(HRC 55-62)

DRILLING

DELIVERY