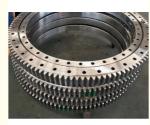

# 172T Double Row Slewing Bearing Ring Gear 50Mn 42CrMo Material 022.25.630

### **Product Description**

| Model NO.        | 022.25.630                   | Advantage   | Low Noise, Low Vibration,High<br>Precesion |
|------------------|------------------------------|-------------|--------------------------------------------|
| Application      | Mining, Petroleum, Automatic | Certificate | ISO9001                                    |
| Delivery<br>Time | 30 work days                 | OEM&ODM     | yes                                        |
| Specification    | 792*514*106 mm               | HS Code     | 8482800000                                 |