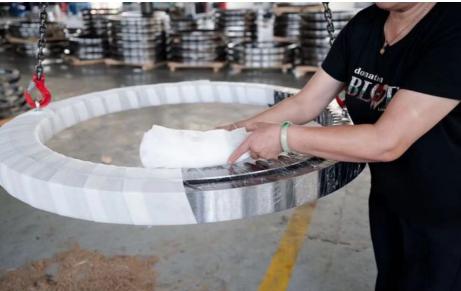

# More Images

### **Product Description**

| Model NO.        | 022.25.630                   | Advantage   | Low Noise, Low Vibration,High<br>Precesion |
|------------------|------------------------------|-------------|--------------------------------------------|
| Application      | Mining, Petroleum, Automatic | Certificate | ISO9001                                    |
| Delivery<br>Time | 30 work days                 | OEM&ODM     | yes                                        |
| Specification    | 792*514*106 mm               | HS Code     | 8482800000                                 |