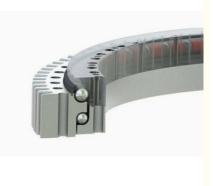

# 172T Double Row Slewing Bearing Ring Gear 50Mn 42CrMo Material 022.25.630

### **Product Description**

| Model NO.        | 022.25.630                   | Advantage   | Low Noise, Low Vibration,High<br>Precesion |
|------------------|------------------------------|-------------|--------------------------------------------|
| Application      | Mining, Petroleum, Automatic | Certificate | ISO9001                                    |
| Delivery<br>Time | 30 work days                 | OEM&ODM     | yes                                        |
| Specification    | 792*514*106 mm               | HS Code     | 8482800000                                 |