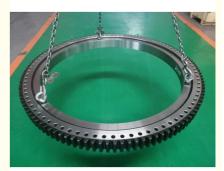

# 172T Double Row Slewing Bearing Ring Gear 50Mn 42CrMo Material 022.25.630

### **Product Description**

| Model NO.        | 022.25.630                   | Advantage   | Low Noise, Low Vibration,High<br>Precesion |
|------------------|------------------------------|-------------|--------------------------------------------|
| Application      | Mining, Petroleum, Automatic | Certificate | ISO9001                                    |
| Delivery<br>Time | 30 work days                 | OEM&ODM     | yes                                        |
| Specification    | 792*514*106 mm               | HS Code     | 8482800000                                 |