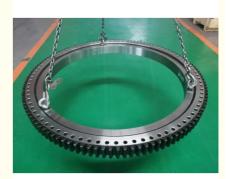

# Extra Tooth 42CrMo Slew Ring Excavator Swing Gear VSA 200414N

## **Basic Information**

. Place of Origin: **CHINA ZHUOLI** . Brand Name: ISO9001 · Certification: VSA 20 0414 N Model Number:

Minimum Order Quantity: 1 pc

Standard Export Packing Packaging Details:

. Delivery Time: 15 work days • Supply Ability: 1000pcs/month



## **Product Specification**

Material: 50Mn 42CrMo

· Warranty: 1 Year After Customer Receive It Trademark: Neutral/OEM/According To Customized

• Delivery Time: 30days

• Highlight: Extra Tooth slew ring excavator, 42CrMo slew ring excavator,

42CrMo excavator swing gear



# More Images



## **Product Description**

| Model NO.        | VSA 20 0414 N                | Advantage   | Low Noise, Low Vibration,High<br>Precesion |
|------------------|------------------------------|-------------|--------------------------------------------|
| Application      | Mining, Petroleum, Automatic | Certificate | ISO9001                                    |
| Delivery<br>Time | 30 work days                 | OEM&ODM     | yes                                        |
| Module           | 5                            | Teeth No    | 99                                         |
| Specification    | 503.3*342*56 mm              | HS Code     | 8482800000                                 |

#### 2. Company introduction

Ma'anshan Zhuoli Machinery Technology Co., Ltd is a prof