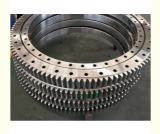

# Extra Tooth 42CrMo Slew Ring Excavator Swing Gear VSA 200414N

## **Basic Information**

. Place of Origin: **CHINA ZHUOLI** . Brand Name: ISO9001 · Certification: VSA 20 0414 N Model Number:

Minimum Order Quantity: 1 pc

Standard Export Packing Packaging Details:

. Delivery Time: 15 work days • Supply Ability: 1000pcs/month



## **Product Specification**

Material: 50Mn 42CrMo

· Warranty: 1 Year After Customer Receive It Trademark: Neutral/OEM/According To Customized

• Delivery Time: 30days

• Highlight: Extra Tooth slew ring excavator, 42CrMo slew ring excavator,

42CrMo excavator swing gear



# More Images



## **Product Description**

| Model NO.        | VSA 20 0414 N                | Advantage   | Low Noise, Low Vibration,High<br>Precesion |
|------------------|------------------------------|-------------|--------------------------------------------|
| Application      | Mining, Petroleum, Automatic | Certificate | ISO9001                                    |
| Delivery<br>Time | 30 work days                 | OEM&ODM     | yes                                        |
| Module           | 5                            | Teeth No    | 99                                         |
| Specification    | 503.3*342*56 mm              | HS Code     | 8482800000                                 |

#### 2. Company introduction

Ma'anshan Zhuoli Machinery Technology Co., Ltd is a professional manufact