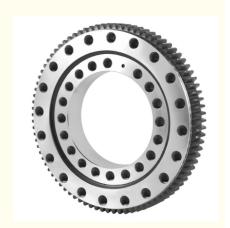

# Extra Tooth 42CrMo Slew Ring Excavator Swing Gear VSA 200414N

## **Product Description**

| Model NO.        | VSA 20 0414 N                | Advantage   | Low Noise, Low Vibration,High<br>Precesion |
|------------------|------------------------------|-------------|--------------------------------------------|
| Application      | Mining, Petroleum, Automatic | Certificate | ISO9001                                    |
| Delivery<br>Time | 30 work days                 | OEM&ODM     | yes                                        |
| Module           | 5                            | Teeth No    | 99                                         |
| Specification    | 503.3*342*56 mm              | HS Code     | 8482800000                                 |