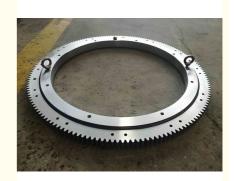

# More Images

#### **Product Description**

| Model NO.        | RKS. 062.25.1204             | Advantage   | Low Noise, Low Vibration,High<br>Precesion |
|------------------|------------------------------|-------------|--------------------------------------------|
| Application      | Mining, Petroleum, Automatic | Certificate | ISO9001                                    |
| Delivery<br>Time | 30 work days                 | OEM&ODM     | yes                                        |
| Module           | 10                           | Teeth No    | 108                                        |
| Specification    | mm                           | HS Code     | 8482800000                                 |