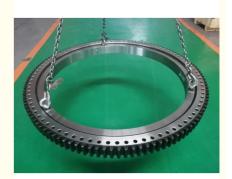

# 卓立机械 Maanshan Zhuoli Machinery Technology Co., Ltd. bearingslewingring.com

# Small Slewing Ring Bearing Swing Gear ISO9001 Certificated RKS. 062.25.1204

#### **Basic Information**

. Place of Origin: **CHINA ZHUOLI** . Brand Name: ISO9001 · Certification:

RKS. 062.25.1204 Model Number:

Minimum Order Quantity: 1 pc

Standard Export Packing Packaging Details:

. Delivery Time: 15 work days • Supply Ability: 1000pcs/month



# **Product Specification**

Material: 50Mn 42CrMo

· Warranty: 1 Year After Customer Receive It Trademark: Neutral/OEM/According To Customized

• Delivery Time: 30days

• Highlight: small slewing ring bearing, ISO9001 slewing ring bearing,

RKS small slewing bearing



# More Images



#### **Product Description**

| Model NO.        | RKS. 062.25.1204             | Advantage   | Low Noise, Low Vibration,High<br>Precesion |
|------------------|------------------------------|-------------|--------------------------------------------|
| Application      | Mining, Petroleum, Automatic | Certificate | ISO9001                                    |
| Delivery<br>Time | 30 work days                 | OEM&ODM     | yes                                        |
| Module           | 10                           | Teeth No    | 108                                        |
| Specification    | mm                           | HS Code     | 8482800000                                 |

#### 2. Company introduction

Ma'anshan Zhuoli Machinery Technology Co., Ltd is a pr