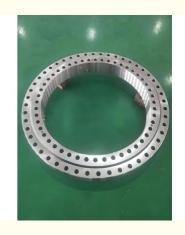

# Crane Slewing Ring Turntable Swing Gear Toothless VLU 200844

### **Product Description**

| Model NO.        | VLU 20 0844                  | Advantage   | Low Noise, Low Vibration,High<br>Precesion |
|------------------|------------------------------|-------------|--------------------------------------------|
| Application      | Mining, Petroleum, Automatic | Certificate | ISO9001                                    |
| Delivery<br>Time | 30 work days                 | OEM&ODM     | yes                                        |
| Module           | /                            | Teeth No    | /                                          |
| Specification    | 948*734*56 mm                | HS Code     | 8482800000                                 |