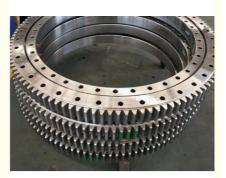

# More Images

**Our Product Introduction** 

### **Product Description**

| Model NO.        | VLU 20 0744                  | Advantage   | Low Noise, Low Vibration,High<br>Precesion |
|------------------|------------------------------|-------------|--------------------------------------------|
| Application      | Mining, Petroleum, Automatic | Certificate | ISO9001                                    |
| Delivery<br>Time | 30 work days                 | OEM&ODM     | yes                                        |
| Module           | /                            | Teeth No    | /                                          |
| Specification    | 848*634*56 mm                | HS Code     | 8482800000                                 |