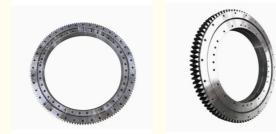

# More Images

**Our Product Introduction** 

### **Product Description**

| Model NO.        | VLU 20 0744                  | Advantage   | Low Noise, Low Vibration,High<br>Precesion |
|------------------|------------------------------|-------------|--------------------------------------------|
| Application      | Mining, Petroleum, Automatic | Certificate | ISO9001                                    |
| Delivery<br>Time | 30 work days                 | OEM&ODM     | yes                                        |
| Module           | /                            | Teeth No    | /                                          |
| Specification    | 848*634*56 mm                | HS Code     | 8482800000                                 |