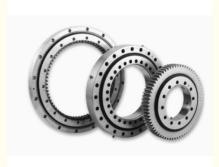

# VLU 20 0744 High Precision Ball Slew Gear Bearing Rings Customized

# **Product Specification**

- Material:
- Warranty:
- Trademark:
- Delivery Time:
- Highlight:
- 50Mn 42CrMo
- 1 Year After Customer Receive It
- Neutral/OEM/According To Customized
- 30days
  - slew gear bearing Rings, customized slew gear bearing, customized ball bearing slewing rings

### **Product Description**

| Model NO.        | VLU 20 0744                  | Advantage   | Low Noise, Low Vibration,High<br>Precesion |
|------------------|------------------------------|-------------|--------------------------------------------|
| Application      | Mining, Petroleum, Automatic | Certificate | ISO9001                                    |
| Delivery<br>Time | 30 work days                 | OEM&ODM     | yes                                        |
| Module           | /                            | Teeth No    | /                                          |
| Specification    | 848*634*56 mm                | HS Code     | 8482800000                                 |