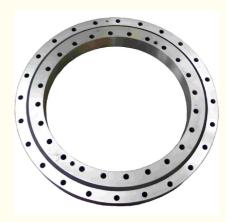

# Maanshan Zhuoli Machinery Technology Co., Ltd.

# Heavy Machinery Crane Slewing Bearing Large Turntable Bearing VLU 20

#### **Basic Information**

. Place of Origin: **CHINA ZHUOLI** . Brand Name: ISO9001 · Certification: VLU 20 0544 Model Number:

Minimum Order Quantity: 1 pc

Standard Export Packing Packaging Details:

. Delivery Time: 15 work days • Supply Ability: 1000pcs/month



# **Product Specification**

Material: 50Mn 42CrMo

· Warranty: 1 Year After Customer Receive It Trademark: Neutral/OEM/According To Customized

• Delivery Time: 30days

• Highlight: Turntable crane slewing bearing, Large crane slewing bearing,

VLU large turntable bearing



# More Images





#### **Product Description**

| Model NO.        | VLU 20 0544                  | Advantage   | Low Noise, Low Vibration,High<br>Precesion |
|------------------|------------------------------|-------------|--------------------------------------------|
| Application      | Mining, Petroleum, Automatic | Certificate | ISO9001                                    |
| Delivery<br>Time | 30 work days                 | OEM&ODM     | yes                                        |
| Module           | /