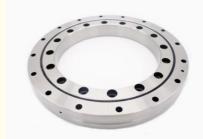

# Maanshan Zhuoli Machinery Technology Co., Ltd.

# Heavy Machinery Crane Slewing Bearing Large Turntable Bearing VLU 20

#### **Basic Information**

. Place of Origin: **CHINA ZHUOLI** . Brand Name: ISO9001 · Certification: VLU 20 0544 Model Number:

Minimum Order Quantity: 1 pc

Standard Export Packing Packaging Details:

. Delivery Time: 15 work days • Supply Ability: 1000pcs/month



# **Product Specification**

Material: 50Mn 42CrMo

· Warranty: 1 Year After Customer Receive It Trademark: Neutral/OEM/According To Customized

• Delivery Time: 30days

• Highlight: Turntable crane slewing bearing, Large crane slewing bearing,

VLU large turntable bearing



# More Images





#### **Product Description**

| Model NO.        | VLU 20 0544                  | Advantage   | Low Noise, Low Vibration,High<br>Precesion |
|------------------|------------------------------|-------------|--------------------------------------------|
| Application      | Mining, Petroleum, Automatic | Certificate | ISO9001                                    |
| Delivery<br>Time | 30 work days                 | OEM&ODM     | yes                                        |
| Module           | /                            | Teeth No    | /                                          |
| Specification    | 648*434*56 mm                | HS Code     | 8482800000                                 |

#### 2. Company introduction

Ma'anshan Zhuoli Machinery Technology Co., Ltd is a