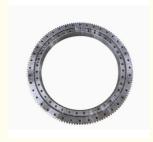

# **Custom Industrial Turntable Bearing Swing Circle Bearing VLU 20**

### **Basic Information**

. Place of Origin: **CHINA ZHUOLI** . Brand Name: ISO9001 · Certification: VLU 20 0414 Model Number:

Minimum Order Quantity: 1 pc

Standard Export Packing Packaging Details:

. Delivery Time: 15 work days • Supply Ability: 1000pcs/month



# **Product Specification**

Material: 50Mn 42CrMo

· Warranty: 1 Year After Customer Receive It Trademark: Neutral/OEM/According To Customized

• Delivery Time: 30days

• Highlight: Custom industrial turntable bearing, Swing Circle industrial turntable bearing,

Custom swing circle bearing



# More Images





### **Product Description**

| Model NO.        | VLU 20 0414                  | Advantage   | Low Noise, Low Vibration,High<br>Precesion |
|------------------|------------------------------|-------------|--------------------------------------------|
| Application      | Mining, Petroleum, Automatic | Certificate | ISO9001                                    |
| Delivery<br>Time | 30 work days                 | OEM&ODM     | yes                                        |
| Module           | /                            | Teeth No    | /                                          |
| Specification    | 518*304*56 mm                | HS Code     | 8482800000                                 |

### 2. Company introduction

Ma'anshan Zhuoli Machinery Technology Co., Ltd is a professional manufa