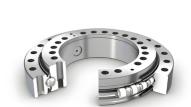

# **Custom Industrial Turntable Bearing Swing Circle Bearing VLU 20**

### **Basic Information**

. Place of Origin: **CHINA ZHUOLI** . Brand Name: ISO9001 · Certification: VLU 20 0414 Model Number:

Minimum Order Quantity: 1 pc

Standard Export Packing Packaging Details:

. Delivery Time: 15 work days • Supply Ability: 1000pcs/month



# **Product Specification**

Material: 50Mn 42CrMo

· Warranty: 1 Year After Customer Receive It Trademark: Neutral/OEM/According To Customized

• Delivery Time: 30days

• Highlight: Custom industrial turntable bearing, Swing Circle industrial turntable bearing,

Custom swing circle bearing



# More Images





### **Product Description**

| Model NO.        | VLU 20 0414                  | Advantage   | Low Noise, Low Vibration,High<br>Precesion |
|------------------|------------------------------|-------------|--------------------------------------------|
| Application      | Mining, Petroleum, Automatic | Certificate | ISO9001                                    |
| Delivery<br>Time | 30 work days                 | OEM&ODM     | yes                                        |
| Module