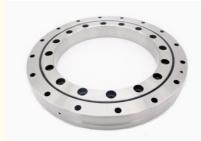

# **Custom Industrial Turntable Bearing Swing Circle Bearing VLU 20**

### **Basic Information**

. Place of Origin: **CHINA ZHUOLI** . Brand Name: ISO9001 · Certification: VLU 20 0414 Model Number:

Minimum Order Quantity: 1 pc

Standard Export Packing Packaging Details:

. Delivery Time: 15 work days • Supply Ability: 1000pcs/month



# **Product Specification**

Material: 50Mn 42CrMo

· Warranty: 1 Year After Customer Receive It Trademark: Neutral/OEM/According To Customized

• Delivery Time: 30days

• Highlight: Custom industrial turntable bearing, Swing Circle industrial turntable bearing,

Custom swing circle bearing



# More Images





### **Product Description**

| Model NO.        | VLU 20 0414                  | Advantage   | Low Noise, Low Vibration,High<br>Precesion |
|------------------|------------------------------|-------------|--------------------------------------------|
| Application      | Mining, Petroleum, Automatic | Certificate | ISO9001                                    |
| Delivery<br>Time | 30 work days                 | OEM&ODM     | yes                                        |
| Module           | /                            | Teeth No    | /                                          |
| Specification    | 518*304*56 mm                | HS Code     | 8482800000                                 |

### 2. Company introduction

Ma'anshan Zhuoli Machinery Technology Co., Ltd is a pr