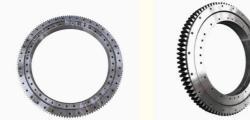

# 12inch Mini Excavator Swing Bearing Gear Rings Drives VLI 200844N

# **Basic Information**

- Place of Origin:
- Brand Name:
- Certification:
- Model Number:
- Minimum Order Quantity:
- Standard Export Packing • Packaging Details:
- Delivery Time:
- Supply Ability:
- 15 work days

VLI 20 0844 N

CHINA ZHUOLI

ISO9001

1 pc

1000pcs/month



# **Product Specification**

- Material:
- Warranty:
- Trademark:
- Delivery Time:
- Highlight:

#### 50Mn 42CrMo

- 1 Year After Customer Receive It
- Neutral/OEM/According To Customized
- 30days
  - 12inch mini excavator swing bearing, mini excavator swing bearing drives, 12inch slewing rings and slew drives



# More Images





### **Product Description**

| Model NO.        | VLI 20 0844 N                | Advantage   | Low Noise, Low Vibration,High<br>Precesion |
|------------------|------------------------------|-------------|--------------------------------------------|
| Application      | Mining, Petroleum, Automatic | Certificate | ISO9001                                    |
| Delivery<br>Time | 30 work days                 | OEM&ODM     | yes                                        |
| Module           | 8                            | Teeth No    | 94                                         |
| Specification    | 948*736*56 mm                | HS Code     | 8482800000                                 |

#### 2. Company introduction

Ma'anshan Zhuoli Machinery Technology Co., Ltd is a professional manuf