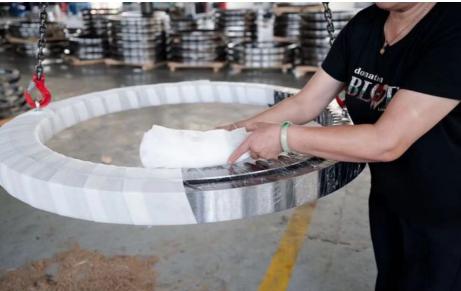

# More Images

### **Product Description**

| Model NO.        | VLI 20 0844 N                | Advantage   | Low Noise, Low Vibration,High<br>Precesion |
|------------------|------------------------------|-------------|--------------------------------------------|
| Application      | Mining, Petroleum, Automatic | Certificate | ISO9001                                    |
| Delivery<br>Time | 30 work days                 | OEM&ODM     | yes                                        |
| Module           | 8                            | Teeth No    | 94                                         |
| Specification    | 948*736*56 mm                | HS Code     | 8482800000                                 |