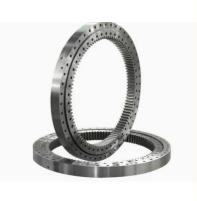

# 12inch Mini Excavator Swing Bearing Gear Rings Drives VLI 200844N

### **Product Description**

| Model NO.        | VLI 20 0844 N                | Advantage   | Low Noise, Low Vibration,High<br>Precesion |
|------------------|------------------------------|-------------|--------------------------------------------|
| Application      | Mining, Petroleum, Automatic | Certificate | ISO9001                                    |
| Delivery<br>Time | 30 work days                 | OEM&ODM     | yes                                        |
| Module           | 8                            | Teeth No    | 94                                         |
| Specification    | 948*736*56 mm                | HS Code     | 8482800000                                 |