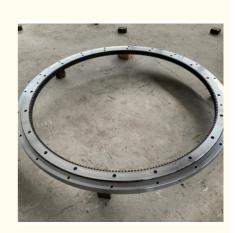

# OEM 98inch Mini Digger Slew Ring Bearing With External Gear

### **Product Description**

| Model NO.        | VLI 20 1094 N                | Advantage   | Low Noise, Low Vibration,High<br>Precesion |
|------------------|------------------------------|-------------|--------------------------------------------|
| Application      | Mining, Petroleum, Automatic | Certificate | ISO9001                                    |
| Delivery<br>Time | 30 work days                 | OEM&ODM     | yes                                        |
| Module           | 8                            | Teeth No    | 125                                        |
| Specification    | 1198*984*56 mm               | HS Code     | 8482800000                                 |