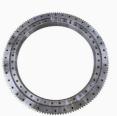

# OEM 98inch Mini Digger Slew Ring Bearing With External Gear

# **Basic Information**

- Place of Origin:
- Brand Name:
- Certification:
- Model Number:
- Minimum Order Quantity:
- Packaging Details: Standard Export Packing
- Delivery Time:
- Supply Ability:
- : 1 pc Standard Expor 15 work days

VLI 20 1094 N

CHINA ZHUOLI

ISO9001

ty: 1000pcs/month



# **Product Specification**

- Material:
- Warranty:
- Trademark:
- Delivery Time:
- Highlight:
- 50Mn 42CrMo
- 1 Year After Customer Receive It
- Neutral/OEM/According To Customized
- 30days
  - OEM mini digger slew ring, 98inch mini digger slew ring, OEM slewing ring bearing with external gear



# More Images





### **Product Description**

| Model NO.        | VLI 20 1094 N                | Advantage   | Low Noise, Low Vibration,High<br>Precesion |
|------------------|------------------------------|-------------|--------------------------------------------|
| Application      | Mining, Petroleum, Automatic | Certificate | ISO9001                                    |
| Delivery<br>Time | 30 work days                 | OEM&ODM     | yes                                        |
| Module           | 8                            | Teeth No    | 125                                        |
| Specification    | 1198*984*56 mm               | HS Code     | 8482800000                                 |

#### 2. Company introduction

Ma'anshan Zhuoli Machinery Technology Co., Ltd is a professional manufac