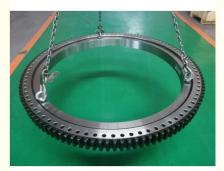

# OEM 98inch Mini Digger Slew Ring Bearing With External Gear

# **Basic Information**

- Place of Origin:
- Brand Name:
- Certification:
- Model Number:
- Minimum Order Quantity:
- Packaging Details: Standard Export Packing
- Delivery Time:
- Supply Ability:
- : 1 pc Standard Expor 15 work days

VLI 20 1094 N

CHINA ZHUOLI

ISO9001

ty: 1000pcs/month



# **Product Specification**

- Material:
- Warranty:
- Trademark:
- Delivery Time:
- Highlight:
- 50Mn 42CrMo
- 1 Year After Customer Receive It
- Neutral/OEM/According To Customized
- 30days
  - OEM mini digger slew ring, 98inch mini digger slew ring, OEM slewing ring bearing with external gear



# More Images





### **Product Description**

| Model NO.        | VLI 20 1094 N                | Advantage   | Low Noise, Low Vibration,High<br>Precesion |
|------------------|------------------------------|-------------|--------------------------------------------|
| Application      | Mining, Petroleum, Automatic | Certificate | ISO9001                                    |
| Delivery<br>Time | 30 work days                 | OEM&ODM     | yes                                        |
| Module           | 8                            | Teeth No    | 125                                        |
| Specification    | 1198*984*56 mm               | HS Code     | 8482800000                                 |

#### 2. Company introduction

Ma'anshan Zhuoli Machinery Technology Co., Ltd is a p