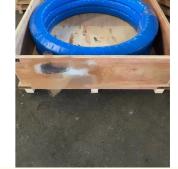

# 卓立机械 Maanshan Zhuoli Machinery Technology Co., Ltd. bearingslewingring.com

## 50Mn Agricultural Slewing Rings Roller Bearing Swing Gear Inner Tooth

#### **Basic Information**

. Place of Origin: **CHINA ZHUOLI** . Brand Name: ISO9001 · Certification: VLI 20 0844 N Model Number:

Minimum Order Quantity: 1 pc

Standard Export Packing Packaging Details:

. Delivery Time: 15 work days • Supply Ability: 1000pcs/month



## **Product Specification**

Material: 50Mn 42CrMo

· Warranty: 1 Year After Customer Receive It

Trademark: Neutral/OEM/According To Customized

• Delivery Time: 30days

• Highlight: 50Mn agricultural slewing rings, agricultural slewing rings Bearing,

Agricultural roller bearing slewing ring



## More Images





#### **Product Description**

| Model NO.        | VLI 20 0844 N                | Advantage   | Low Noise, Low Vibration,High<br>Precesion |
|------------------|------------------------------|-------------|--------------------------------------------|
| Application      | Mining, Petroleum, Automatic | Certificate | ISO9001                                    |
| Delivery<br>Time | 30 work days                 | OEM&ODM     | yes                                        |
| Module           | 8                            | Teeth No    | 94                                         |
| Specification    | 948*736*56 mm                | HS Code     | 8482800000                                 |

#### 2. Company introduction

Ma'anshan Zhuoli Machinery Technology Co., Ltd is a