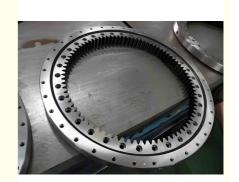

## 50Mn Agricultural Slewing Rings Roller Bearing Swing Gear Inner Tooth

Agricultural roller bearing slewing ring

#### **Product Description**

| Model NO.        | VLI 20 0844 N                | Advantage   | Low Noise, Low Vibration,High<br>Precesion |
|------------------|------------------------------|-------------|--------------------------------------------|
| Application      | Mining, Petroleum, Automatic | Certificate | ISO9001                                    |
| Delivery<br>Time | 30 work days                 | OEM&ODM     | yes                                        |
| Module           | 8                            | Teeth No    | 94                                         |
| Specification    | 948*736*56 mm                | HS Code     | 8482800000                                 |