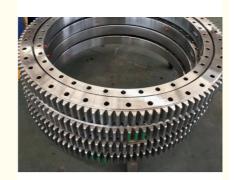

**OEM** slewing ring gear

## **Product Description**

| Model NO.        | RKS. 061.25.1754             | Advantage   | Low Noise, Low Vibration,High<br>Precesion |
|------------------|------------------------------|-------------|--------------------------------------------|
| Application      | Mining, Petroleum, Automatic | Certificate | ISO9001                                    |
| Delivery<br>Time | 30 work days                 | OEM&ODM     | yes                                        |
| Module           | 10                           | Teeth No    | 187                                        |
| Specification    | mm                           | HS Code     | 8482800000                                 |