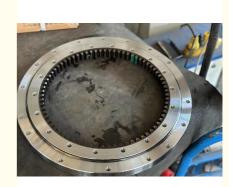

# VLI 20 0414 N SLEWING BEARING SLEWING RING SWING GEAR INNER TOOTH

### **Product Description**

| Model NO.        | VLI 20 0414 N                | Advantage   | Low Noise, Low Vibration,High<br>Precesion |
|------------------|------------------------------|-------------|--------------------------------------------|
| Application      | Mining, Petroleum, Automatic | Certificate | ISO9001                                    |
| Delivery<br>Time | 30 work days                 | OEM&ODM     | yes                                        |
| Module           | 5                            | Teeth No    | 67                                         |
| Specification    | 518*325*56 mm                | HS Code     | 8482800000                                 |