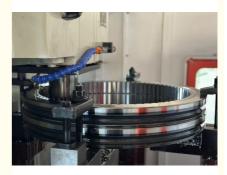

# VLI 20 0414 N SLEWING BEARING SLEWING RING SWING GEAR INNER TOOTH

# **Basic Information**

- Place of Origin:
- Brand Name:
- Certification:
- Model Number:
- Minimum Order Quantity:
- Packaging Details: Standard Export Packing
- Delivery Time:
- Supply Ability:
- Standard Export

VLI 20 0414 N

CHINA

ZHUOLI

ISO9001

1 pc

/: 1000pcs/month



# **Product Specification**

- Material:
- Warranty:
- Trademark:
- Delivery Time:
- Highlight:

| 50Mn | 42CrMo |
|------|--------|
|------|--------|

- 1 Year After Customer Receive It
- Neutral/OEM/According To Customized
- 30days
  - bearing slewing ring swing gear, gear bearing slewing ring, gear slewing ring bearing



# More Images



### **Product Description**

| Model NO.        | VLI 20 0414 N                | Advantage   | Low Noise, Low Vibration,High<br>Precesion |
|------------------|------------------------------|-------------|--------------------------------------------|
| Application      | Mining, Petroleum, Automatic | Certificate | ISO9001                                    |
| Delivery<br>Time | 30 work days                 | OEM&ODM     | yes                                        |
| Module           | 5                            | Teeth No    | 67                                         |
| Specification    | 518*325*56 mm                | HS Code     | 8482800000                                 |

#### 2. Company introduction

Ma'anshan Zhuoli Machinery Technology Co., Ltd is a pro