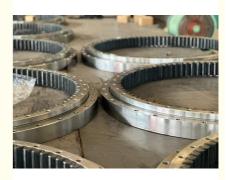

# More Images

### **Product Description**

| Model NO.        | RKS. 061.25.1204             | Advantage   | Low Noise, Low Vibration,High Precesion |
|------------------|------------------------------|-------------|-----------------------------------------|
| Application      | Mining, Petroleum, Automatic | Certificate | ISO9001                                 |
| Delivery<br>Time | 30 work days                 | OEM&ODM     | yes                                     |
| Module           | 10                           | Teeth No    | 131                                     |
| Specification    | 1338*1119*68 mm              | HS Code     | 8482800000                              |