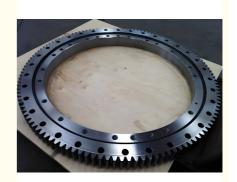

# RKS. 061.25.1204 SLEWING BEARING SLEWING RING SWING GEAR

### **Product Description**

| Model NO.        | RKS. 061.25.1204             | Advantage   | Low Noise, Low Vibration,High Precesion |
|------------------|------------------------------|-------------|-----------------------------------------|
| Application      | Mining, Petroleum, Automatic | Certificate | ISO9001                                 |
| Delivery<br>Time | 30 work days                 | OEM&ODM     | yes                                     |
| Module           | 10                           | Teeth No    | 131                                     |
| Specification    | 1338*1119*68 mm              | HS Code     | 8482800000                              |