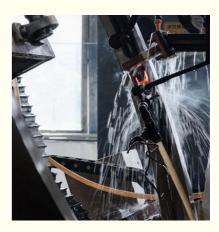

# VLA 20 0944 N SLEWING BEARING SLEWING RING SWING GEAR EXTRA TOOTH

# **Basic Information**

- Place of Origin:
- Brand Name:
- Certification:
- Model Number:
- Minimum Order Quantity:
- Packaging Details: Standard Export Packing
- Delivery Time:
- Supply Ability:
- Standard Export 15 work days 1000pcs/month

VLA 20 0944 N

CHINA ZHUOLI

ISO9001

1 pc

# **Product Specification**

- Material:
- Warranty:
- Trademark:
- Delivery Time:
- Highlight:

| 50Mn | 42CrMo |  |
|------|--------|--|
|      |        |  |

1 Year After Customer Receive It

Neutral/OEM/According To Customized

- 30days
  - bearing slewing ring swing gear, gear bearing slewing ring, gear slewing ring bearing



# More Images





for more products please visit us on bearingslewingring.com

### **Product Description**

| Model NO.        | VLA 20 0944 N                | Advantage   | Low Noise, Low Vibration,High<br>Precesion |
|------------------|------------------------------|-------------|--------------------------------------------|
| Application      | Mining, Petroleum, Automatic | Certificate | ISO9001                                    |
| Delivery<br>Time | 30 work days                 | OEM&ODM     | yes                                        |
| Module           | 8                            | Teeth No    | 129                                        |
| Specification    | 1046.1*834*56mm              | HS Code     | 8482800000                                 |

#### 2. Company introd