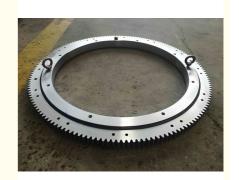

### RKS. 061.20.0944 SLEWING BEARING SLEWING RING SWING GEAR

#### **Product Description**

| Model NO.        | RKS. 061.20.0944             | Advantage   | Low Noise, Low Vibration,High<br>Precesion |
|------------------|------------------------------|-------------|--------------------------------------------|
| Application      | Mining, Petroleum, Automatic | Certificate | ISO9001                                    |
| Delivery<br>Time | 30 work days                 | OEM&ODM     | yes                                        |
| Module           | 8                            | Teeth No    | 129                                        |
| Specification    | 1046.1*872*56mm              | HS Code     | 8482800000                                 |