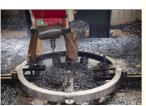

# **Rks. 061.20.0644 SLEWING BEARING SLEWING RING LIGHT SWING GEAR**

# **Basic Information**

- Place of Origin:
- Brand Name:
- ISO9001 • Certification:
- Model Number:
- Minimum Order Quantity:
- Standard Export Packing • Packaging Details:

1 pc

- Delivery Time:
- Supply Ability:
- 15 work days

Rks. 061.20.0644

CHINA ZHUOLI

1000pcs/month



# **Product Specification**

- Material:
- Warranty:
- Trademark:
- Delivery Time:
- Highlight:
- 50Mn 42CrMo
- 1 Year After Customer Receive It
- Neutral/OEM/According To Customized
- 30days
  - rks bearing slewing ring, rks slewing ring bearing, gear bearing slewing ring



# More Images







### **Product Description**

| Model NO.        | Rks. 061.20.0644             | Advantage   | Low Noise, Low Vibration,High<br>Precesion |
|------------------|------------------------------|-------------|--------------------------------------------|
| Application      | Mining, Petroleum, Automatic | Certificate | ISO9001                                    |
| Delivery<br>Time | 30 work days                 | OEM&ODM     | yes                                        |
| Module           | 6                            | Teeth No    | 122                                        |
| Specification    | 742.3*572*56mm               | HS Code     | 8482800000                                 |

#### 2. Company introduction

Ma'anshan Zhuoli Machinery Technology Co., Ltd is a professional man