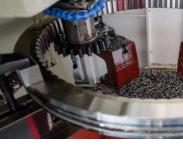

# **Rks. 061.20.0644 SLEWING BEARING SLEWING RING LIGHT SWING GEAR**

# **Basic Information**

- Place of Origin:
- Brand Name:
- ISO9001 • Certification:
- Model Number:
- Minimum Order Quantity:
- Standard Export Packing • Packaging Details:

1 pc

- Delivery Time:
- Supply Ability:
- 15 work days

Rks. 061.20.0644

CHINA ZHUOLI

1000pcs/month



# **Product Specification**

- Material:
- Warranty:
- Trademark:
- Delivery Time:
- Highlight:
- 50Mn 42CrMo
- 1 Year After Customer Receive It
- Neutral/OEM/According To Customized
- 30days
  - rks bearing slewing ring, rks slewing ring bearing, gear bearing slewing ring



# More Images







### **Product Description**

| Model NO.        | Rks. 061.20.0644             | Advantage   | Low Noise, Low Vibration,High<br>Precesion |
|------------------|------------------------------|-------------|--------------------------------------------|
| Application      | Mining, Petroleum, Automatic | Certificate | ISO9001                                    |
| Delivery<br>Time | 30 work days                 | OEM&ODM     | yes                                        |
| Module           | 6                            | Teeth No    | 122                                        |
| Specification    | 742.3*572*56mm               | HS Code     | 8482800000                                 |

#### 2. Company introduction

Ma'anshan Zhuoli Machinery Technology Co., Ltd is a professional manufac