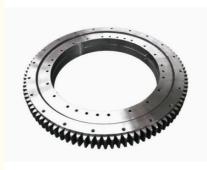

# **Rks. 061.20.0644 SLEWING BEARING SLEWING RING LIGHT SWING GEAR**

### **Product Description**

| Model NO.        | Rks. 061.20.0644             | Advantage   | Low Noise, Low Vibration,High<br>Precesion |
|------------------|------------------------------|-------------|--------------------------------------------|
| Application      | Mining, Petroleum, Automatic | Certificate | ISO9001                                    |
| Delivery<br>Time | 30 work days                 | OEM&ODM     | yes                                        |
| Module           | 6                            | Teeth No    | 122                                        |
| Specification    | 742.3*572*56mm               | HS Code     | 8482800000                                 |