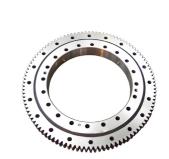

# XSA14 0844 N SLEWING bearing ring with EXTERNAL GEAR TEETH

## **Product Description**

| Model NO.        | XSA14 0844 N                 | Advantage   | Low Noise, Low Vibration,High<br>Precesion |
|------------------|------------------------------|-------------|--------------------------------------------|
| Application      | Mining, Petroleum, Automatic | Certificate | ISO9001                                    |
| Delivery<br>Time | 30 work days                 | OEM&ODM     | yes                                        |
| Specification    | 950.1*774*56mm               | HS Code     | 8482800000                                 |