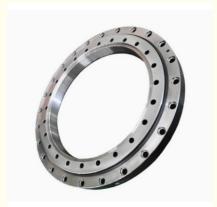

# Sr20/414 Slewing bearing slewing ring with no

# **Product Specification**

Material: 50Mn 42CrMo

· Warranty: 1 Year After Customer Receive It

Trademark: Neutral/OEM/According To Customized

• Delivery Time: 30days

• Highlight: gear bearing slewing ring, gear slewing ring bearing,

### **Product Description**

| Model NO.        | Sr20/414                     | Advantage   | Low Noise, Low Vibration,High<br>Precesion |
|------------------|------------------------------|-------------|--------------------------------------------|
| Application      | Mining, Petroleum, Automatic | Certificate | ISO9001                                    |
| Delivery<br>Time | 30 work days                 | OEM&ODM     | yes                                        |
| Module           | no                           | Teeth No    | no gear                                    |
| Specification    | 486*344*50mm                 | HS Code     | 8482800000                                 |