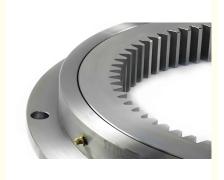

# VIa 200544N Flanged slewing bearing slewing ring L shape

# **Basic Information**

- Place of Origin:
- Brand Name:
- Certification:
- Model Number:
- Minimum Order Quantity:
- Packaging Details: Standard Export Packing
- Delivery Time:
- Supply Ability:



Vla 200544N

CHINA

ZHUOLI

ISO9001

1 pc

1000pcs/month



# **Product Specification**

- Material:
- Warranty:
- Trademark:
- Delivery Time:
- Highlight:
- 50Mn 42CrMo
- 1 Year After Customer Receive It
- Neutral/OEM/According To Customized
- 30days
  - oem bearing slewing ring, oem slewing ring bearing, 50mn bearing slewing ring



## More Images





for more products please visit us on bearingslewingring.com

## **Product Description**

| Model NO.        | Sr20/260                     | Advantage   | Low Noise, Low Vibration,High<br>Precesion |
|------------------|------------------------------|-------------|--------------------------------------------|
| Application      | Mining, Petroleum, Automatic | Certificate | ISO9001                                    |
| Delivery<br>Time | 30 work days                 | OEM&ODM     | yes