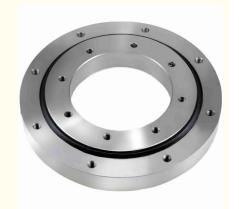

# Sr20/260 Slewing Bearing Slewing ring with No Teeth for **Equipment**

## **Product Specification**

Material: 50Mn 42CrMo

· Warranty: 1 Year After Customer Receive It

Trademark: Neutral/OEM/According To Customized

• Delivery Time: 30days

• Highlight: oem bearing slewing ring, oem slewing ring bearing,

50mn bearing slewing ring

## **Product Description**

| Model NO.        | Sr20/260                     | Advantage   | Low Noise, Low Vibration,High<br>Precesion |
|------------------|------------------------------|-------------|--------------------------------------------|
| Application      | Mining, Petroleum, Automatic | Certificate | ISO9001                                    |
| Delivery<br>Time | 30 work days                 | OEM&ODM     | yes                                        |
| Module           | no                           | Teeth No    | no gear                                    |
| Specification    | 326*191*46mm                 | HS Code     | 8482800000                                 |