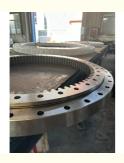

# 982751901 Mini Digger Slew Ring Large Bearings Turntable Excavator R924b

#### **Basic Information**

Place of Origin: ChinaBrand Name: LiebherrCertification: ISO9001

• Model Number: 982751901 R924B

• Minimum Order Quantity: 1 pc

Packaging Details: Standard Export Packing

Delivery Time: 15 work daysSupply Ability: 1000pcs/month



### **Product Specification**

Material: 50Mn

Trademark: Neutral/OEM/According To Customized

• Warranty: 1 Year After Customer Receive It

• Delivery Time: 15days

 Highlight: Turntable mini digger slew ring, 982751901 mini digger slew ring,

Digger large bearings turntable



## More Images



#### **Product Description**

| Туре           | Internal Gear                       | Hardness     | 229-269                 |
|----------------|-------------------------------------|--------------|-------------------------|
| Heat Treatment | Q+T                                 | Packing      | Standard Export Packing |
| Trademark      | Neutral/OEM/According to customized | HS Code      | 8482109000              |
| Specification  | 1215*940*115(ODXIDXH)               | Teeth Number | 94                      |

#### 2. Company introduction

Ma'anshan Zhuoli Machinery Technology Co., Ltd is a professional manufacturer of slewing bearing, our factory is located in Maanshan, Anhui Province, very close to Shanghai Port, goods can be easily transported all over the world.

We have many ki