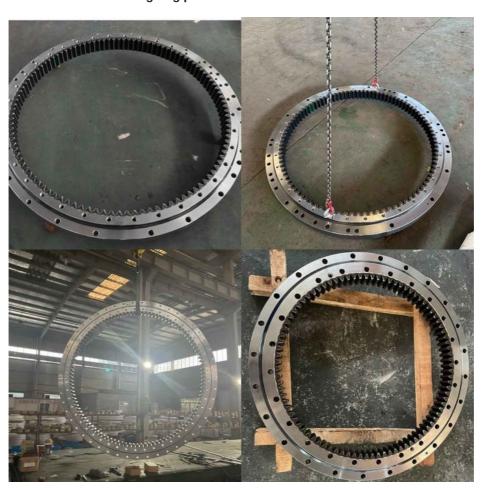

king |
| Trademark      | Neutral/OEM/According to customized | HS Code      | 8482109000              |
| Specification  | 1215*940*115(ODXIDXH)               | Teeth Number | 94                      |

#### 2. Company introduction

Ma'anshan Zhuoli Machinery Technology Co., Ltd is a professional manufacturer of slewing bearing, our factory is located in Maanshan, Anhui Province, very close to Shanghai Port, goods can be easily transported all over the world.

We have many kinds of excavator slewing bearings, we could supply many famous excavator brands, such as HITACHI, KOBELCO, HYUNDAI, VOLVO, DOOSAN, DAEWOO, JCB,CASE, SUMITOMO, KATO,etc.

We warmly welcome customers from all over the world to visit us and together to build a better future!

#### 3. Our excavator slewing ring pictures



#### 4. Our package and transport





# Maanshan Zhuoli Machinery Technology Co., Ltd.



+86-18555801610



sales@maszhuoli.com



bearingslewingring.com

No. 6, North District, Xiangshan Industrial Park, Xiangshan Town, Yushan District, Ma'anshan City