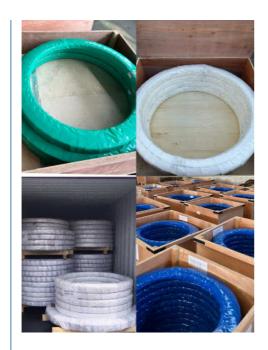

/According to customized | HS Code      | 8482109000              |
| Specification  | 1215*940*115(ODXIDXH)               | Teeth Number | 94                      |

#### 2. Company introduction

Ma'anshan Zhuoli Machinery Technology Co., Ltd is a professional manufacturer of slewing bearing, our factory is located in Maanshan, Anhui Province, very close to Shanghai Port, goods can be easily transported all over the world.

We have many kinds of excavator slewing bearings, we could supply many famous excavator brands, such as HITACHI, KOBELCO, HYUNDAI, VOLVO, DOOSAN, DAEWOO, JCB,CASE, SUMITOMO, KATO,etc.

We warmly welcome customers from all over the world to visit us and together to build a better future!

#### 3. Our excavator slewing ring pictures



#### 4. Our package and transport





# Maanshan Zhuoli Machinery Technology Co., Ltd.



+86-18555801610



sales@maszhuoli.com



bearingslewingring.com

No. 6, North District, Xiangshan Industrial Park, Xiangshan Town, Yushan District, Ma'anshan City