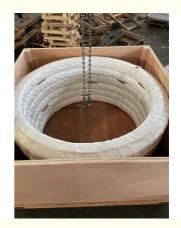

# 982751901 Mini Digger Slew Ring Large Bearings Turntable Excavator R924b

#### **Basic Information**

Place of Origin: ChinaBrand Name: LiebherrCertification: ISO9001

• Model Number: 982751901 R924B

• Minimum Order Quantity: 1 pc

Packaging Details: Standard Export Packing

Delivery Time: 15 work daysSupply Ability: 1000pcs/month



### **Product Specification**

Material: 50Mn

Trademark: Neutral/OEM/According To Customized

• Warranty: 1 Year After Customer Receive It

• Delivery Time: 15days

 Highlight: Turntable mini digger slew ring, 982751901 mini digger slew ring,

Digger large bearings turntable



## More Images



#### **Product Description**

| Туре           | Internal Gear                       | Hardness     | 229-269                 |
|----------------|-------------------------------------|--------------|-------------------------|
| Heat Treatment | Q+T                                 | Packing      | Standard Export Packing |
| Trademark      | Neutral/OEM/According to customized | HS Code      | 8482109000              |
| Specification  | 1215*940*115(ODXIDXH)               | Teeth Number | 94                      |

#### 2. Company introduction

Ma'anshan Zhuoli Machinery Technology Co., Ltd is a professional manufacturer of slewing bearing, our factory is located in Maanshan, Anhui Province, very close to Shanghai Port, goods can be easily transported all over the world