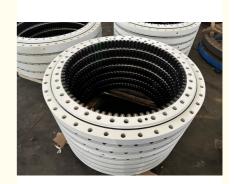

# 982751901 Mini Digger Slew Ring Large Bearings Turntable Excavator R924b

#### **Basic Information**

Place of Origin: ChinaBrand Name: LiebherrCertification: ISO9001

• Model Number: 982751901 R924B

• Minimum Order Quantity: 1 pc

Packaging Details: Standard Export Packing

Delivery Time: 15 work daysSupply Ability: 1000pcs/month



### **Product Specification**

Material: 50Mn

Trademark: Neutral/OEM/According To Customized

• Warranty: 1 Year After Customer Receive It

• Delivery Time: 15days

 Highlight: Turntable mini digger slew ring, 982751901 mini digger slew ring,

Digger large bearings turntable



## More Images



#### **Product Description**

| Туре           | Internal Gear                       | Hardness     | 229-269                 |
|----------------|-------------------------------------|--------------|-------------------------|
| Heat Treatment | Q+T                                 | Packing      | Standard Export Packing |
| Trademark      | Neutral/OEM/According to customized | HS Code      | 8482109000              |
| Specification  | 1215*940*115(ODXIDXH)               | Teeth Number | 94