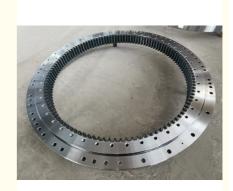

#### **Product Description**

| Туре           | Internal Gear                       | Hardness     | 229-269                 |
|----------------|-------------------------------------|--------------|-------------------------|
| Heat Treatment | Q+T                                 | Packing      | Standard Export Packing |
| Trademark      | Neutral/OEM/According to customized | HS Code      | 8482109000              |
| Specification  | 1215*940*115(ODXIDXH)               | Teeth Number | 94                      |