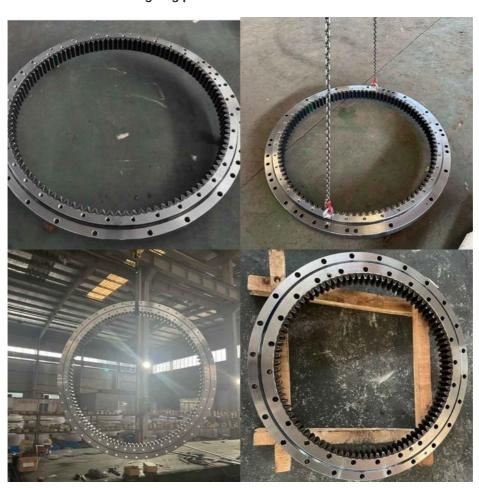

cking |
| Trademark      | Neutral/OEM/According to customized | HS Code      | 8482109000              |
| Specification  | 1310*1041*94(ODXIDXH)               | Teeth Number | 104                     |

#### 2. Company introduction

Ma'anshan Zhuoli Machinery Technology Co., Ltd is a professional manufacturer of slewing bearing, our factory is located in Maanshan, Anhui Province, very close to Shanghai Port, goods can be easily transported all over the world.

We have many kinds of excavator slewing bearings, we could supply many famous excavator brands, such as HITACHI, KOBELCO, HYUNDAI, VOLVO, DOOSAN, DAEWOO, JCB,CASE, SUMITOMO, KATO,etc.

We warmly welcome customers from all over the world to visit us and together to build a better future!

### 3. Our excavator slewing ring pictures



### 4. Our package and transport





# Maanshan Zhuoli Machinery Technology Co., Ltd.



+86-18555801610



sales@maszhuoli.com



bearingslewingring.com

No. 6, North District, Xiangshan Industrial Park, Xiangshan Town, Yushan District, Ma'anshan City