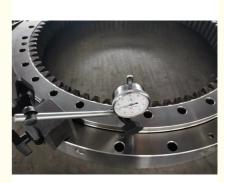

# Custom Turntable R914 R926 Excavator Slewing Bearing 968988401 10813543

#### **Basic Information**

. Place of Origin: China Liebherr . Brand Name: ISO9001 · Certification:

968988401/10813543 R916 R926 Model Number:

 Minimum Order Quantity: 1 pc

Standard Export Packing Packaging Details:

. Delivery Time: 15 work days • Supply Ability: 1000pcs/month



## **Product Specification**

50Mn • Material:

Trademark: Neutral/OEM/According To Customized • Warranty: 1 Year After Customer Receive It

• Delivery Time: 15days

• Highlight: **Custom Excavator Slewing Bearing**,

Turntable Excavator Slewing Bearing, 10813543



### More Images



### **Product Description**

| Туре           | Internal Gear                       | Hardness     | 229-269                 |
|----------------|-------------------------------------|--------------|-------------------------|
| Heat Treatment | Q+T                                 | Packing      | Standard Export Packing |
| Trademark      | Neutral/OEM/According to customized | HS Code      | 8482109000              |
| Specification  | 1310*1041*94(ODXIDXH)               | Teeth Number | 104                     |

#### 2. Company introduction

Ma'anshan Zhuoli Machinery Technology Co., Ltd is a professional manufacturer of slewing bearing, our factory is located in Maanshan, Anhui Province, very close to Shanghai Port, goods can be easily transported all over the world