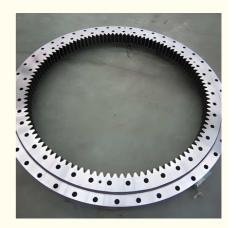

# Custom Turntable R914 R926 Excavator Slewing Bearing 968988401 10813543

Turntable Excavator Slewing Bearing, 10813543

### **Product Description**

| Туре           | Internal Gear                       | Hardness     | 229-269                 |
|----------------|-------------------------------------|--------------|-------------------------|
| Heat Treatment | Q+T                                 | Packing      | Standard Export Packing |
| Trademark      | Neutral/OEM/According to customized | HS Code      | 8482109000              |
| Specification  | 1310*1041*94(ODXIDXH)               | Teeth Number | 104                     |