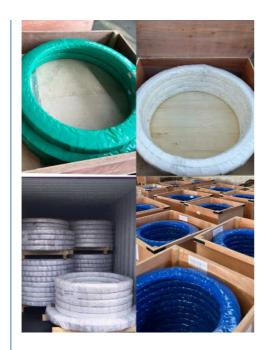

EM/According to customized | HS Code      | 8482109000              |
| Specification  | 1310*1041*94(ODXIDXH)               | Teeth Number | 104                     |

#### 2. Company introduction

Ma'anshan Zhuoli Machinery Technology Co., Ltd is a professional manufacturer of slewing bearing, our factory is located in Maanshan, Anhui Province, very close to Shanghai Port, goods can be easily transported all over the world.

We have many kinds of excavator slewing bearings, we could supply many famous excavator brands, such as HITACHI, KOBELCO, HYUNDAI, VOLVO, DOOSAN, DAEWOO, JCB,CASE, SUMITOMO, KATO,etc.

We warmly welcome customers from all over the world to visit us and together to build a better future!

### 3. Our excavator slewing ring pictures



### 4. Our package and transport





# Maanshan Zhuoli Machinery Technology Co., Ltd.



+86-18555801610



sales@maszhuoli.com



bearingslewingring.com

No. 6, North District, Xiangshan Industrial Park, Xiangshan Town, Yushan District, Ma'anshan City