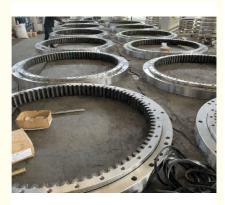

# 607-20201011 HD820 Excavator ball Slewing Bearing Turntable Heavy **Duty**

#### **Basic Information**

. Place of Origin: China KATO . Brand Name: ISO9001 · Certification:

607-20201011 HD820 Model Number:

Minimum Order Quantity: 1 pc

Standard Export Packing Packaging Details:

. Delivery Time: 15 work days • Supply Ability: 1000pcs/month



### **Product Specification**

50Mn • Material:

Trademark: Neutral/OEM/According To Customized • Warranty: 1 Year After Customer Receive It

15days • Delivery Time:

• Highlight: HD820 Excavator Slewing Bearing, Heavy Duty Excavator Slewing Bearing,

Excavator heavy duty ball bearing turntable



## More Images





#### **Product Description**

| Туре           | Internal Gear                       | Hardness     | 229-269                 |
|----------------|-------------------------------------|--------------|-------------------------|
| Heat Treatment | Q+T                                 | Packing      | Standard Export Packing |
| Trademark      | Neutral/OEM/According to customized | HS Code      | 8482109000              |
| Specification  | 1320*1083*95(ODXIDXH)               | Teeth Number | 92                      |

#### 2. Company introduction

Ma'anshan Zhuoli Machinery Technology Co., Ltd is a professional manufacturer of slewing bearing, our factory is located in Maanshan, Anhui Province, very close to Shanghai Port, goods can be easily transported all over the wor