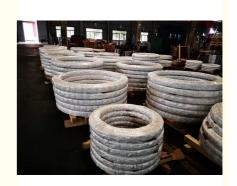

# 607-20201011 HD820 Excavator ball Slewing Bearing Turntable Heavy **Duty**

#### **Basic Information**

. Place of Origin: China KATO . Brand Name: ISO9001 · Certification:

607-20201011 HD820 Model Number:

Minimum Order Quantity: 1 pc

Standard Export Packing Packaging Details:

. Delivery Time: 15 work days • Supply Ability: 1000pcs/month



### **Product Specification**

50Mn • Material:

Trademark: Neutral/OEM/According To Customized • Warranty: 1 Year After Customer Receive It

15days • Delivery Time:

• Highlight: HD820 Excavator Slewing Bearing, Heavy Duty Excavator Slewing Bearing,

Excavator heavy duty ball bearing turntable



## More Images





#### **Product Description**

| Туре           | Internal Gear                       | Hardness     | 229-269                 |
|----------------|-------------------------------------|--------------|-------------------------|
| Heat Treatment | Q+T                                 | Packing      | Standard Export Packing |
| Trademark      | Neutral/OEM/According to customized | HS Code      | 8482109000              |
| Specification  | 1320*1083*95(ODXIDXH)               |