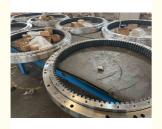

# 607-20201011 HD820 Excavator ball Slewing Bearing Turntable Heavy **Duty**

#### **Basic Information**

. Place of Origin: China KATO . Brand Name: ISO9001 · Certification:

607-20201011 HD820 Model Number:

Minimum Order Quantity: 1 pc

Standard Export Packing Packaging Details:

. Delivery Time: 15 work days • Supply Ability: 1000pcs/month



### **Product Specification**

50Mn • Material:

Trademark: Neutral/OEM/According To Customized • Warranty: 1 Year After Customer Receive It

15days • Delivery Time:

• Highlight: HD820 Excavator Slewing Bearing, Heavy Duty Excavator Slewing Bearing,

Excavator heavy duty ball bearing turntable



## More Images





#### **Product Description**

| Туре           | Internal Gear                       | Hardness     | 229-269                 |
|----------------|-------------------------------------|--------------|-------------------------|
| Heat Treatment | Q+T                                 | Packing      | Standard Export Packing |
| Trademark      | Neutral/OEM/According to customized | HS Code      | 8482109000              |
| Specification  | 1320*1083*95(ODXIDXH)               | Teeth Number | 92                      |

#### 2. Company introduction

Ma'anshan Zhuoli Machinery Technology Co., Ltd is a professional manufacturer of slewing bearing, our factory is located in Maanshan, Anhui Province, very close to Shanghai Port, goods can be easily transported all over the world.

We have many