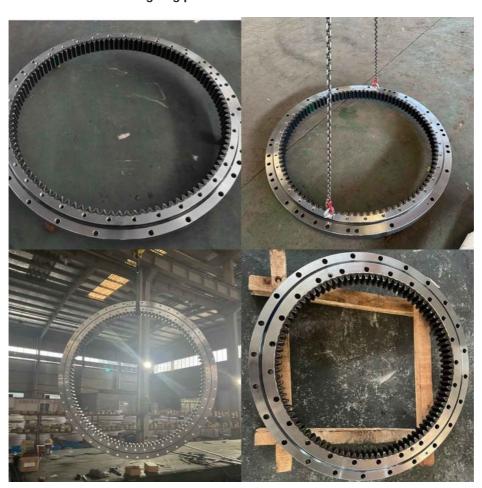

king |
| Trademark      | Neutral/OEM/According to customized | HS Code      | 8482109000              |
| Specification  | 1320*1083*95(ODXIDXH)               | Teeth Number | 92                      |

#### 2. Company introduction

Ma'anshan Zhuoli Machinery Technology Co., Ltd is a professional manufacturer of slewing bearing, our factory is located in Maanshan, Anhui Province, very close to Shanghai Port, goods can be easily transported all over the world.

We have many kinds of excavator slewing bearings, we could supply many famous excavator brands, such as HITACHI, KOBELCO, HYUNDAI, VOLVO, DOOSAN, DAEWOO, JCB,CASE, SUMITOMO, KATO,etc.

We warmly welcome customers from all over the world to visit us and together to build a better future!

#### 3. Our excavator slewing ring pictures



#### 4. Our package and transport





# Maanshan Zhuoli Machinery Technology Co., Ltd.



+86-18555801610



sales@maszhuoli.com



bearingslewingring.com

No. 6, North District, Xiangshan Industrial Park, Xiangshan Town, Yushan District, Ma'anshan City