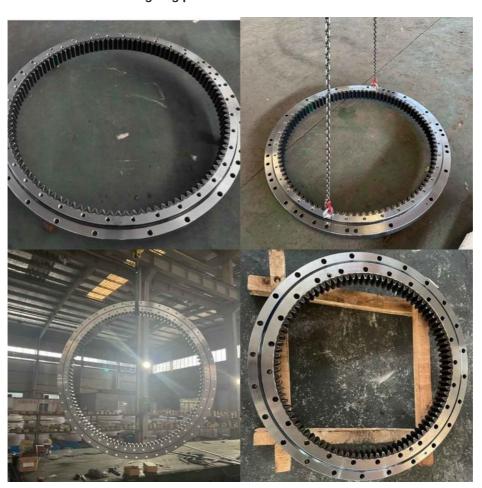

# More Images

#### **Product Description**

| Туре           | Internal Gear                       | Hardness     | 229-269                 |
|----------------|-------------------------------------|--------------|-------------------------|
| Heat Treatment | Q+T                                 | Packing      | Standard Export Packing |
| Trademark      | Neutral/OEM/According to customized | HS Code      | 8482109000              |
| Specification  | 1111*873*75(ODXIDXH)                | Teeth Number | 89                      |