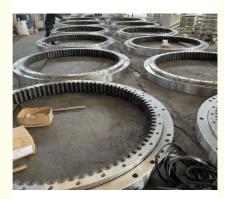

# Maanshan Zhuoli Machinery Technology Co., Ltd. bearingslewingring.com

# 566-52-11461 SLEWING BEARING SLEWING RING EXCAVATOR HD405-6

#### **Basic Information**

Place of Origin: ChinaBrand Name: KATOCertification: ISO9001

• Model Number: 566-52-11461 HD405-6

• Minimum Order Quantity: 1 pc

Packaging Details: Standard Export Packing

Delivery Time: 15 work daysSupply Ability: 1000pcs/month



# **Product Specification**

• Material: 50Mn

Trademark: Neutral/OEM/According To Customized
 Warranty: 1 Year After Customer Receive It

• Delivery Time: 15days

Highlight: ring excavator slewing bearing, oem slew ring excavator,

50mn slew ring excavator



# More Images



#### **Product Description**

| Туре           | Internal Gear                       | Hardness     | 229-269                 |
|----------------|-------------------------------------|--------------|-------------------------|
| Heat Treatment | Q+T                                 | Packing      | Standard Export Packing |
| Trademark      | Neutral/OEM/According to customized | HS Code      | 8482109000              |
| Specification  | 1111*873*75(ODXIDXH)                | Teeth Number | 89                      |

#### 2. Company introduction

Ma'anshan Zhuoli Machinery Technology Co., Ltd is a professional manufacturer of slewing bearing, our factory is located in Maanshan, Anhui Province, very close to Shanghai Port, goods can be easily transported all over the world.