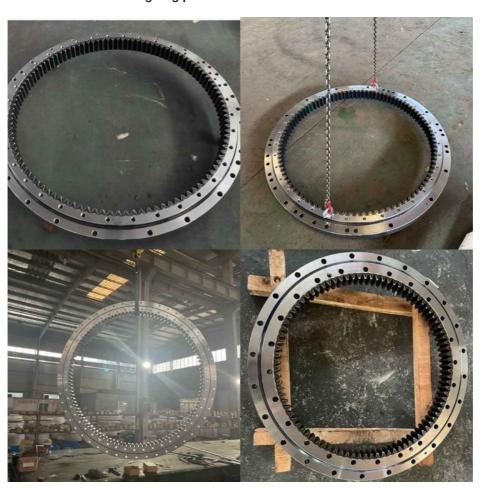

king |
| Trademark      | Neutral/OEM/According to customized | HS Code      | 8482109000              |
| Specification  | 1330*1084*102(ODXIDXH)              | Teeth Number | 92                      |

#### 2. Company introduction

Ma'anshan Zhuoli Machinery Technology Co., Ltd is a professional manufacturer of slewing bearing, our factory is located in Maanshan, Anhui Province, very close to Shanghai Port, goods can be easily transported all over the world.

We have many kinds of excavator slewing bearings, we could supply many famous excavator brands, such as HITACHI, KOBELCO, HYUNDAI, VOLVO, DOOSAN, DAEWOO, JCB,CASE, SUMITOMO, KATO,etc.

We warmly welcome customers from all over the world to visit us and together to build a better future!

#### 3. Our excavator slewing ring pictures



#### 4. Our package and transport





# Maanshan Zhuoli Machinery Technology Co., Ltd.



+86-18555801610



sales@maszhuoli.com



bearingslewingring.com

No. 6, North District, Xiangshan Industrial Park, Xiangshan Town, Yushan District, Ma'anshan City