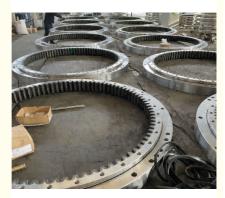

## 92 Teeth Slew Ring Excavator Sumitomo SH210-5 KRB11710

#### **Basic Information**

. Place of Origin: China Sumitomo . Brand Name: ISO9001 · Certification:

KRB11710 SH210-5 Model Number:

Minimum Order Quantity: 1 pc

Standard Export Packing Packaging Details:

. Delivery Time: 15 work days • Supply Ability: 1000pcs/month



### **Product Specification**

50Mn Material:

Trademark: Neutral/OEM/According To Customized • Warranty: 1 Year After Customer Receive It

• Delivery Time: 15days

• Highlight: slew ring excavator Sumitomo,

slew ring excavator KRB11710, KRB11710



### More Images



#### **Product Description**

| Туре           | Internal Gear                       | Hardness     | 229-269                 |
|----------------|-------------------------------------|--------------|-------------------------|
| Heat Treatment | Q+T                                 | Packing      | Standard Export Packing |
| Trademark      | Neutral/OEM/According to customized | HS Code      | 8482109000              |
| Specification  | 1330*1084*102(ODXIDXH)              | Teeth Number | 92                      |

#### 2. Company introduction

Ma'anshan Zhuoli Machinery Technology Co., Ltd is a professional manufacturer of slewing bearing, our factory is located in Maanshan, Anhui Province, very close to Shanghai Port, goods can be easily transported all over the worl