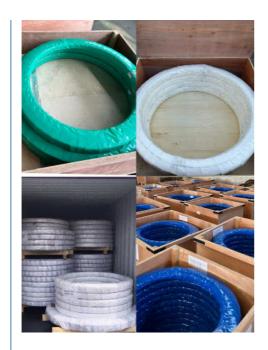

/According to customized | HS Code      | 8482109000              |
| Specification  | 1330*1084*102(ODXIDXH)              | Teeth Number | 92                      |

#### 2. Company introduction

Ma'anshan Zhuoli Machinery Technology Co., Ltd is a professional manufacturer of slewing bearing, our factory is located in Maanshan, Anhui Province, very close to Shanghai Port, goods can be easily transported all over the world.

We have many kinds of excavator slewing bearings, we could supply many famous excavator brands, such as HITACHI, KOBELCO, HYUNDAI, VOLVO, DOOSAN, DAEWOO, JCB,CASE, SUMITOMO, KATO,etc.

We warmly welcome customers from all over the world to visit us and together to build a better future!

#### 3. Our excavator slewing ring pictures



#### 4. Our package and transport





# Maanshan Zhuoli Machinery Technology Co., Ltd.



+86-18555801610



sales@maszhuoli.com



bearingslewingring.com

No. 6, North District, Xiangshan Industrial Park, Xiangshan Town, Yushan District, Ma'anshan City