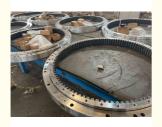

## 92 Teeth Slew Ring Excavator Sumitomo SH210-5 KRB11710

#### **Basic Information**

. Place of Origin: China Sumitomo . Brand Name: ISO9001 · Certification:

KRB11710 SH210-5 Model Number:

Minimum Order Quantity: 1 pc

Standard Export Packing Packaging Details:

. Delivery Time: 15 work days • Supply Ability: 1000pcs/month



### **Product Specification**

50Mn Material:

Trademark: Neutral/OEM/According To Customized • Warranty: 1 Year After Customer Receive It

• Delivery Time: 15days

• Highlight: slew ring excavator Sumitomo,

slew ring excavator KRB11710, KRB11710



### More Images



#### **Product Description**

| Туре           | Internal Gear                       | Hardness     | 229-269                 |
|----------------|-------------------------------------|--------------|-------------------------|
| Heat Treatment | Q+T                                 | Packing      | Standard Export Packing |
| Trademark      | Neutral/OEM/According to customized | HS Code      | 8482109000              |
| Specification  | 1330*1084*102(ODXIDXH)              | Teeth Number | 92                      |

#### 2. Company introduction

Ma'anshan Zhuoli Machinery Technology Co., Ltd is a professional manufacturer of slewing bearing, our factory is located in Maanshan, Anhui Province, very close to Shanghai Port, goods can be easily transported all over the world.

We have many ki