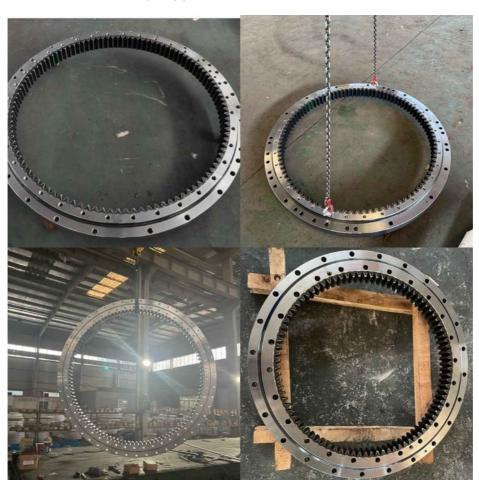

#### 3. Our excavator slewing ring pictures

#### **Product Description**

| Туре           | Internal Gear                       | Hardness     | 229-269                 |
|----------------|-------------------------------------|--------------|-------------------------|
| Heat Treatment | Q+T                                 | Packing      | Standard Export Packing |
| Trademark      | Neutral/OEM/According to customized | HS Code      | 8482109000              |
| Specification  | 1328*1092*102(ODXIDXH)              | Teeth Number | 92                      |