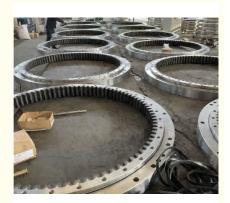

## JS200 JS210 JS220 JCB Excavator Slewing Bearing Ring JRB0017 OEM

#### **Basic Information**

. Place of Origin: China JCB . Brand Name: ISO9001 · Certification:

JRB0017 JS200 JS210 JS220 Model Number:

Minimum Order Quantity: 1 pc

Packaging Details: Standard Export Packing

. Delivery Time: 15 work days • Supply Ability: 1000pcs/month



#### **Product Specification**

50Mn Material:

Trademark: Neutral/OEM/According To Customized • Warranty: 1 Year After Customer Receive It

• Delivery Time: 15days

• Highlight: JS200 JCB Excavator Slewing Bearing, JS220 JCB Excavator Slewing Bearing,

JRB0017



### More Images



#### **Product Description**

| Туре           | Internal Gear                       | Hardness     | 229-269                 |
|----------------|-------------------------------------|--------------|-------------------------|
| Heat Treatment | Q+T                                 | Packing      | Standard Export Packing |
| Trademark      | Neutral/OEM/According to customized | HS Code      | 8482109000              |
| Specification  | 1328*1092*102(ODXIDXH)              | Teeth Number | 92