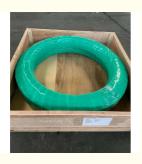

## JS200 JS210 JS220 JCB Excavator Slewing Bearing Ring JRB0017 OEM

#### **Basic Information**

. Place of Origin: China JCB . Brand Name: ISO9001 · Certification:

JRB0017 JS200 JS210 JS220 Model Number:

Minimum Order Quantity: 1 pc

Packaging Details: Standard Export Packing

. Delivery Time: 15 work days • Supply Ability: 1000pcs/month



#### **Product Specification**

50Mn Material:

Trademark: Neutral/OEM/According To Customized • Warranty: 1 Year After Customer Receive It

• Delivery Time: 15days

• Highlight: JS200 JCB Excavator Slewing Bearing, JS220 JCB Excavator Slewing Bearing,

JRB0017



### More Images



#### **Product Description**

| Туре           | Internal Gear                       | Hardness     | 229-269                 |
|----------------|-------------------------------------|--------------|-------------------------|
| Heat Treatment | Q+T                                 | Packing      | Standard Export Packing |
| Trademark      | Neutral/OEM/According to customized | HS Code      | 8482109000              |
| Specification  | 1328*1092*102(ODXIDXH)              | Teeth Number | 92                      |

#### 2. Company introduction

Ma'anshan Zhuoli Machinery Technology Co., Ltd is a professional manufacturer of slewing bearing, our factory is located in Maanshan, Anhui Province, very close to Shanghai Port, goods can be easily transported all over the world.

We have many ki