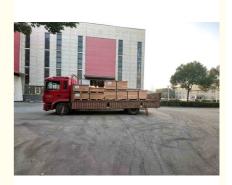

## JS200 JS210 JS220 JCB Excavator Slewing Bearing Ring JRB0017 OEM

#### **Basic Information**

. Place of Origin: China JCB . Brand Name: ISO9001 · Certification:

JRB0017 JS200 JS210 JS220 Model Number:

Minimum Order Quantity: 1 pc

Packaging Details: Standard Export Packing

. Delivery Time: 15 work days • Supply Ability: 1000pcs/month



#### **Product Specification**

50Mn Material:

Trademark: Neutral/OEM/According To Customized • Warranty: 1 Year After Customer Receive It

• Delivery Time: 15days

• Highlight: JS200 JCB Excavator Slewing Bearing, JS220 JCB Excavator Slewing Bearing,

JRB0017



### More Images



#### **Product Description**

| Туре           | Internal Gear                       | Hardness     | 229-269                 |
|----------------|-------------------------------------|--------------|-------------------------|
| Heat Treatment | Q+T                                 | Packing      | Standard Export Packing |
| Trademark      | Neutral/OEM/According to customized | HS Code      | 8482109000              |
| Specification  | 1328*1092*102(ODXIDXH)              | Teeth Number | 92                      |

#### 2. Company introduction

Ma'anshan Zhuoli Machinery Technology Co., Ltd is a professional manufacturer of slewing bearing, our factory is located in Maanshan, Anhui Province, very close to Shanghai Port, goods can be easily transported all over the worl