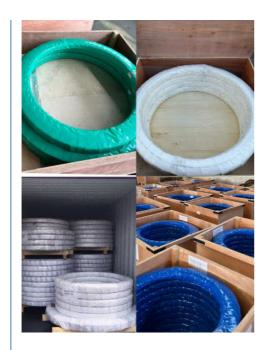

/According to customized | HS Code      | 8482109000              |
| Specification  | 1328*1092*102(ODXIDXH)              | Teeth Number | 92                      |

#### 2. Company introduction

Ma'anshan Zhuoli Machinery Technology Co., Ltd is a professional manufacturer of slewing bearing, our factory is located in Maanshan, Anhui Province, very close to Shanghai Port, goods can be easily transported all over the world.

We have many kinds of excavator slewing bearings, we could supply many famous excavator brands, such as HITACHI, KOBELCO, HYUNDAI, VOLVO, DOOSAN, DAEWOO, JCB,CASE, SUMITOMO, KATO,etc.

We warmly welcome customers from all over the world to visit us and together to build a better future!

#### 3. Our excavator slewing ring pictures



#### 4. Our package and transport





# Maanshan Zhuoli Machinery Technology Co., Ltd.



+86-18555801610



sales@maszhuoli.com



bearingslewingring.com

No. 6, North District, Xiangshan Industrial Park, Xiangshan Town, Yushan District, Ma'anshan City