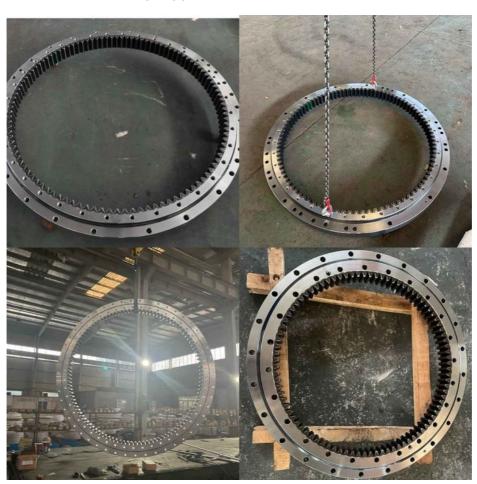

### 3. Our excavator slewing ring pictures

JS140 Excavator precision turntable bearing

#### **Product Description**

| Туре           | Internal Gear                       | Hardness     | 229-269                 |
|----------------|-------------------------------------|--------------|-------------------------|
| Heat Treatment | Q+T                                 | Packing      | Standard Export Packing |
| Trademark      | Neutral/OEM/According to customized | HS Code      | 8482109000              |
| Specification  | 1171*972*88(ODXIDXH)                | Teeth Number | 98                      |