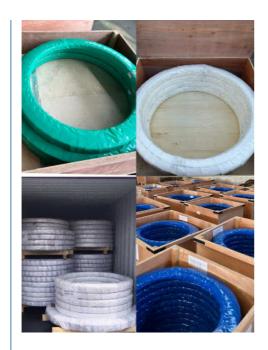

M/According to customized | HS Code      | 8482109000              |
| Specification  | 1171*972*88(ODXIDXH)                | Teeth Number | 98                      |

#### 2. Company introduction

Ma'anshan Zhuoli Machinery Technology Co., Ltd is a professional manufacturer of slewing bearing, our factory is located in Maanshan, Anhui Province, very close to Shanghai Port, goods can be easily transported all over the world.

We have many kinds of excavator slewing bearings, we could supply many famous excavator brands, such as HITACHI, KOBELCO, HYUNDAI, VOLVO, DOOSAN, DAEWOO, JCB,CASE, SUMITOMO, KATO,etc.

We warmly welcome customers from all over the world to visit us and together to build a better future!

### 3. Our excavator slewing ring pictures



#### 4. Our package and transport





# Maanshan Zhuoli Machinery Technology Co., Ltd.



+86-18555801610



sales@maszhuoli.com



bearingslewingring.com

No. 6, North District, Xiangshan Industrial Park, Xiangshan Town, Yushan District, Ma'anshan City