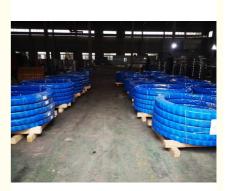

# **JS140 Excavator Slewing Bearing Precision Turntable Swing** Ring

#### **Basic Information**

. Place of Origin: China JCB . Brand Name: ISO9001 · Certification: JS140 Model Number: Minimum Order Quantity: 1 pc

Standard Export Packing Packaging Details:

. Delivery Time: 15 work days • Supply Ability: 1000pcs/month



#### **Product Specification**

50Mn • Material:

Trademark: Neutral/OEM/According To Customized • Warranty: 1 Year After Customer Receive It

• Delivery Time: 15days

• Highlight: JS140 Excavator Slewing Bearing, Precision Excavator Slewing Bearing,

JS140 Excavator precision turntable bearing



## More Images



#### **Product Description**

| Туре           | Internal Gear                       | Hardness     | 229-269                 |
|----------------|-------------------------------------|--------------|-------------------------|
| Heat Treatment | Q+T                                 | Packing      | Standard Export Packing |
| Trademark      | Neutral/OEM/According to customized | HS Code      | 8482109000              |
| Specification  | 1171*972*88(ODXIDXH)                | Teeth Number | 98                      |

#### 2. Company introduction

Ma'anshan Zhuoli Machinery Technology Co., Ltd is a professional manufacturer of slewing bearing, our factory is located in Maanshan, Anhui Province, very close to Shanghai Port, goods can be easily transported all over the world