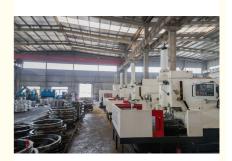

# **JS140 Excavator Slewing Bearing Precision Turntable Swing** Ring

#### **Basic Information**

. Place of Origin: China JCB . Brand Name: ISO9001 · Certification: JS140 Model Number: Minimum Order Quantity: 1 pc

Standard Export Packing Packaging Details:

. Delivery Time: 15 work days • Supply Ability: 1000pcs/month



#### **Product Specification**

50Mn • Material:

Trademark: Neutral/OEM/According To Customized • Warranty: 1 Year After Customer Receive It

• Delivery Time: 15days

• Highlight: JS140 Excavator Slewing Bearing, Precision Excavator Slewing Bearing,

JS140 Excavator precision turntable bearing



## More Images



#### **Product Description**

| Туре           | Internal Gear                       | Hardness     | 229-269                 |
|----------------|-------------------------------------|--------------|-------------------------|
| Heat Treatment | Q+T                                 | Packing      | Standard Export Packing |
| Trademark      | Neutral/OEM/According to customized | HS Code      | 8482109000              |
| Specification  | 1171*972*88(ODXIDXH)                | Te