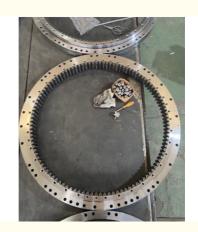

### More Images

### **Product Description**

| Туре           | Internal Gear                       | Hardness     | 229-269                 |
|----------------|-------------------------------------|--------------|-------------------------|
| Heat Treatment | Q+T                                 | Packing      | Standard Export Packing |
| Trademark      | Neutral/OEM/According to customized | HS Code      | 8482109000              |
| Specification  | 1174*972*88(ODXIDXH)                | Teeth Number | 86                      |