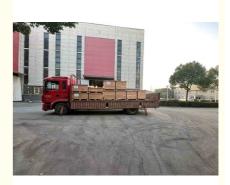

# Maanshan Zhuoli Machinery Technology Co., Ltd. bearingslewingring.com

## **ODM JCB8060 Excavator Slewing Bearing Swing Circle 234/11000**

#### **Basic Information**

Place of Origin: ChinaBrand Name: JCBCertification: ISO9001

• Model Number: 234/11000 JCB8060

• Minimum Order Quantity: 1 pc

Packaging Details: Standard Export Packing

Delivery Time: 15 work daysSupply Ability: 1000pcs/month



#### **Product Specification**

• Material: 50Mn

Trademark: Neutral/OEM/According To Customized
 Warranty: 1 Year After Customer Receive It

• Delivery Time: 15days

Highlight: JCB8060 Excavator Slewing Bearing,
 JCB Excavator Slewing Bearing,

JCB8060 excavator swing bearing



### More Images



#### **Product Description**

| Туре           | Internal Gear                       | Hardness     | 229-269                 |
|----------------|-------------------------------------|--------------|-------------------------|
| Heat Treatment | Q+T                                 | Packing      | Standard Export Packing |
| Trademark      | Neutral/OEM/According to customized | HS Code      | 8482109000              |
| Specification  | 852*648.5*70(ODXIDXH)               | Teeth Number | 109                     |

#### 2. Company introduction

Ma'anshan Zhuoli Machinery Technology Co., Ltd is a professional manufacturer of slewing bearing, our factory is located in Maanshan, Anhui Province, very close to Shanghai Port, goods can be easily transported all over the worl