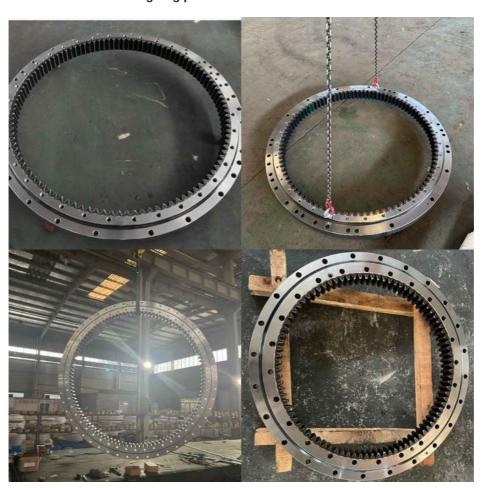

king |
| Trademark      | Neutral/OEM/According to customized | HS Code      | 8482109000              |
| Specification  | 852*648.5*70(ODXIDXH)               | Teeth Number | 109                     |

#### 2. Company introduction

Ma'anshan Zhuoli Machinery Technology Co., Ltd is a professional manufacturer of slewing bearing, our factory is located in Maanshan, Anhui Province, very close to Shanghai Port, goods can be easily transported all over the world.

We have many kinds of excavator slewing bearings, we could supply many famous excavator brands, such as HITACHI, KOBELCO, HYUNDAI, VOLVO, DOOSAN, DAEWOO, JCB,CASE, SUMITOMO, KATO,etc.

We warmly welcome customers from all over the world to visit us and together to build a better future!

#### 3. Our excavator slewing ring pictures



#### 4. Our package and transport





# Maanshan Zhuoli Machinery Technology Co., Ltd.



+86-18555801610



sales@maszhuoli.com



bearingslewingring.com

No. 6, North District, Xiangshan Industrial Park, Xiangshan Town, Yushan District, Ma'anshan City