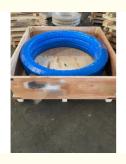

# Maanshan Zhuoli Machinery Technology Co., Ltd. bearingslewingring.com

## **ODM JCB8060 Excavator Slewing Bearing Swing Circle 234/11000**

#### **Basic Information**

Place of Origin: ChinaBrand Name: JCBCertification: ISO9001

• Model Number: 234/11000 JCB8060

• Minimum Order Quantity: 1 pc

Packaging Details: Standard Export Packing

Delivery Time: 15 work daysSupply Ability: 1000pcs/month



#### **Product Specification**

• Material: 50Mn

Trademark: Neutral/OEM/According To Customized
 Warranty: 1 Year After Customer Receive It

• Delivery Time: 15days

Highlight: JCB8060 Excavator Slewing Bearing,
 JCB Excavator Slewing Bearing,

JCB8060 excavator swing bearing



### More Images



#### **Product Description**

| Туре           | Internal Gear                       | Hardness     | 229-269                 |
|----------------|-------------------------------------|--------------|-------------------------|
| Heat Treatment | Q+T                                 | Packing      | Standard Export Packing |
| Trademark      | Neutral/OEM/According to customized | HS Code      | 8482109000              |
| Specification  | 852*648.5*70(ODXIDXH)               | Teeth Number | 109                     |

#### 2. Company introduction

Ma'anshan Zhuoli Machinery Technology Co., Ltd is a professional manufacturer of slewing bearing, our factory is located in Maanshan, Anhui Province, very close to Shanghai Port, goods can be easily transported all over the world.

We have many ki