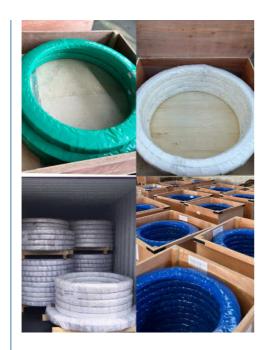

/According to customized | HS Code      | 8482109000              |
| Specification  | 1375*1094*124(ODXIDXH)              | Teeth Number | 92                      |

#### 2. Company introduction

Ma'anshan Zhuoli Machinery Technology Co., Ltd is a professional manufacturer of slewing bearing, our factory is located in Maanshan, Anhui Province, very close to Shanghai Port, goods can be easily transported all over the world.

We have many kinds of excavator slewing bearings, we could supply many famous excavator brands, such as HITACHI, KOBELCO, HYUNDAI, VOLVO, DOOSAN, DAEWOO, JCB,CASE, SUMITOMO, KATO,etc.

We warmly welcome customers from all over the world to visit us and together to build a better future!

#### 3. Our excavator slewing ring pictures



#### 4. Our package and transport





## Maanshan Zhuoli Machinery Technology Co., Ltd.



+86-18555801610



sales@maszhuoli.com



bearingslewingring.com

No. 6, North District, Xiangshan Industrial Park, Xiangshan Town, Yushan District, Ma'anshan City