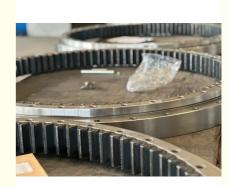

# Case CX240 Excavator Slewing Bearing With External Gear KBB

#### **Basic Information**

. Place of Origin: China CASE . Brand Name: ISO9001 · Certification:

KBB 0759 CX240 Model Number:

Minimum Order Quantity: 1 pc

Standard Export Packing Packaging Details:

. Delivery Time: 15 work days • Supply Ability: 1000pcs/month



#### **Product Specification**

50Mn • Material:

Trademark: Neutral/OEM/According To Customized • Warranty: 1 Year After Customer Receive It

• Delivery Time: 15days

• Highlight: CX240 Excavator Slewing Bearing, Excavator Slewing Bearing KBB 0759,

Case slewing bearing with external gear



### More Images



#### **Product Description**

| Туре           | Internal Gear                       | Hardness     | 229-269                 |
|----------------|-------------------------------------|--------------|-------------------------|
| Heat Treatment | Q+T                                 | Packing      | Standard Export Packing |
| Trademark      | Neutral/OEM/According to customized | HS Code      | 8482109000              |
| Specification  | 1375*1094*124(ODXIDXH)              | Teeth