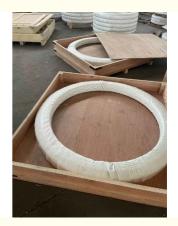

# Heavy Duty Kubota Slew Ring Bearing Turntable CX210 Excavator **KRB1347**

#### **Basic Information**

. Place of Origin: China CASE . Brand Name: ISO9001 · Certification:

KRB1347 CX210 Model Number:

Minimum Order Quantity: 1 pc

Standard Export Packing Packaging Details:

. Delivery Time: 15 work days • Supply Ability: 1000pcs/month



### **Product Specification**

50Mn • Material:

Trademark: Neutral/OEM/According To Customized • Warranty: 1 Year After Customer Receive It

15days • Delivery Time:

• Highlight: Heavy Duty kubota slew ring,

KRB1347 kubota slew ring,

CX210 Excavator heavy duty ball bearing

turntable



#### More Images



#### **Product Description**

| Туре           | Internal Gear                       | Hardness     | 229-269                 |
|----------------|-------------------------------------|--------------|-------------------------|
| Heat Treatment | Q+T                                 | Packing      | Standard Export Packing |
| Trademark      | Neutral/OEM/According to customized | HS Code      | 8482109000              |
| Specification  | 1330*1093*102(ODXIDXH)              | Teeth Number | 92                      |

#### 2. Company introduction

Ma'anshan Zhuoli Machinery Technology Co., Ltd is a professional manufacturer of slewing bearing, our factory is located in Maanshan, Anhui Province, very close to Shanghai Port, goods can be easily transported all over the wor