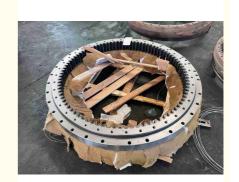

# Heavy Duty Kubota Slew Ring Bearing Turntable CX210 Excavator **KRB1347**

#### **Basic Information**

. Place of Origin: China CASE . Brand Name: ISO9001 · Certification:

KRB1347 CX210 Model Number:

Minimum Order Quantity: 1 pc

Standard Export Packing Packaging Details:

. Delivery Time: 15 work days • Supply Ability: 1000pcs/month



### **Product Specification**

50Mn • Material:

Trademark: Neutral/OEM/According To Customized • Warranty: 1 Year After Customer Receive It

15days • Delivery Time:

• Highlight: Heavy Duty kubota slew ring,

KRB1347 kubota slew ring,

CX210 Excavator heavy duty ball bearing

turntable



#### More Images



#### **Product Description**

| Туре           | Internal Gear                       | Hardness     | 229-269                 |
|----------------|-------------------------------------|--------------|-------------------------|
| Heat Treatment | Q+T                                 | Packing      | Standard Export Packing |
| Trademark      | Neutral/OEM/According to customized | HS Code      | 8482109000              |
| Specification  | 1330*1093*102(ODXIDXH)              | Teeth Nu