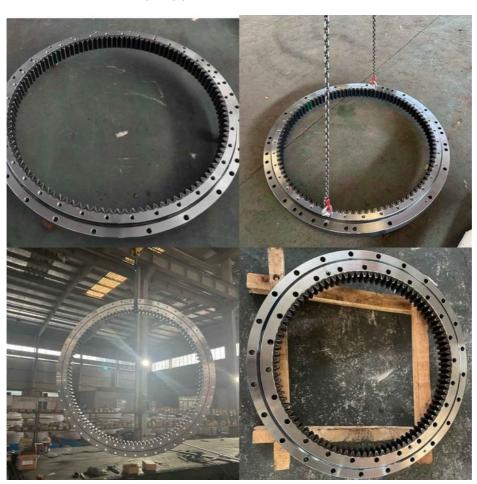

## 3. Our excavator slewing ring pictures

#### **Product Description**

| Туре           | Internal Gear                       | Hardness     | 229-269                 |
|----------------|-------------------------------------|--------------|-------------------------|
| Heat Treatment | Q+T                                 | Packing      | Standard Export Packing |
| Trademark      | Neutral/OEM/According to customized | HS Code      | 8482109000              |
| Specification  | 1330*1093*102(ODXIDXH)              | Teeth Number | 92                      |

### **Product Specification**

50Mn • Material:

Trademark: Neutral/OEM/According To Customized • Warranty: 1 Year After Customer Receive It

15days • Delivery Time:

• Highlight: Heavy Duty kubota slew ring,