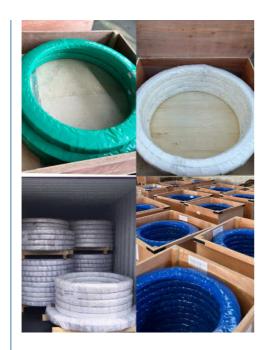

EM/According to customized | HS Code      | 8482109000              |
| Specification  | 1330*1093*102(ODXIDXH)              | Teeth Number | 92                      |

#### 2. Company introduction

Ma'anshan Zhuoli Machinery Technology Co., Ltd is a professional manufacturer of slewing bearing, our factory is located in Maanshan, Anhui Province, very close to Shanghai Port, goods can be easily transported all over the world.

We have many kinds of excavator slewing bearings, we could supply many famous excavator brands, such as HITACHI, KOBELCO, HYUNDAI, VOLVO, DOOSAN, DAEWOO, JCB,CASE, SUMITOMO, KATO,etc.

We warmly welcome customers from all over the world to visit us and together to build a better future!

## 3. Our excavator slewing ring pictures



#### 4. Our package and transport





# Maanshan Zhuoli Machinery Technology Co., Ltd.



+86-18555801610



sales@maszhuoli.com



bearingslewingring.com

No. 6, North District, Xiangshan Industrial Park, Xiangshan Town, Yushan District, Ma'anshan City