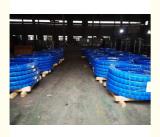

# KRB10190 External Gear Turntable Slewing Bearing Ring For Excavator Cx210

#### **Basic Information**

Place of Origin: ChinaBrand Name: CASECertification: ISO9001

Model Number: KRB10190 CX210

• Minimum Order Quantity: 1 pc

Packaging Details: Standard Export Packing

Delivery Time: 15 work daysSupply Ability: 1000pcs/month



#### **Product Specification**

Material: 50Mn

Trademark: Neutral/OEM/According To Customized
Warranty: 1 Year After Customer Receive It

• Delivery Time: 15days

Highlight: KRB10190 turntable slewing bearing,
External Gear turntable slewing bearing,

Excavator external gear slewing bearing



## More Images



#### **Product Description**

| Туре           | Internal Gear                       | Hardness     | 229-269                 |
|----------------|-------------------------------------|--------------|-------------------------|
| Heat Treatment | Q+T                                 | Packing      | Standard Export Packing |
| Trademark      | Neutral/OEM/According to customized | HS Code      | 8482109000              |
| Specification  | 1330*1093*102(ODXIDXH)              | Teeth Number | 92                      |

#### 2. Company introduction

Ma'anshan Zhuoli Machinery Technology Co., Ltd is a professional manufacturer of slewing bearing, our factory is located in Maanshan, Anhui Province, very close to Shanghai Port, goods can be easily transported all over the world.

We have many ki