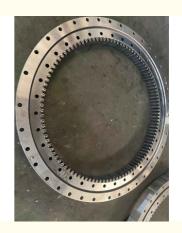

# KRB10190 External Gear Turntable Slewing Bearing Ring For Excavator Cx210

Excavator external gear slewing bearing

#### **Product Description**

| Туре           | Internal Gear                       | Hardness     | 229-269                 |
|----------------|-------------------------------------|--------------|-------------------------|
| Heat Treatment | Q+T                                 | Packing      | Standard Export Packing |
| Trademark      | Neutral/OEM/According to customized | HS Code      | 8482109000              |
| Specification  | 1330*1093*102(ODXIDXH)              | Teeth Number | 92                      |