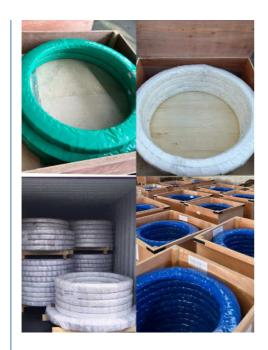

M/According to customized | HS Code      | 8482109000              |
| Specification  | 1330*1093*102(ODXIDXH)              | Teeth Number | 92                      |

#### 2. Company introduction

Ma'anshan Zhuoli Machinery Technology Co., Ltd is a professional manufacturer of slewing bearing, our factory is located in Maanshan, Anhui Province, very close to Shanghai Port, goods can be easily transported all over the world.

We have many kinds of excavator slewing bearings, we could supply many famous excavator brands, such as HITACHI, KOBELCO, HYUNDAI, VOLVO, DOOSAN, DAEWOO, JCB,CASE, SUMITOMO, KATO,etc.

We warmly welcome customers from all over the world to visit us and together to build a better future!

### 3. Our excavator slewing ring pictures



#### 4. Our package and transport





# Maanshan Zhuoli Machinery Technology Co., Ltd.



+86-18555801610



sales@maszhuoli.com



bearingslewingring.com

No. 6, North District, Xiangshan Industrial Park, Xiangshan Town, Yushan District, Ma'anshan City