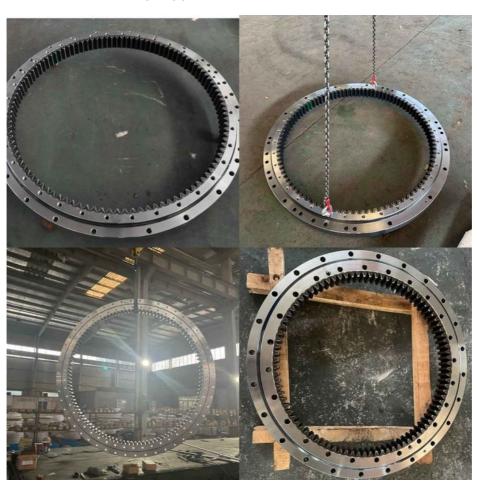

cking |
| Trademark      | Neutral/OEM/According to customized | HS Code      | 8482109000              |
| Specification  | 1330*1093*102(ODXIDXH)              | Teeth Number | 92                      |

#### 2. Company introduction

Ma'anshan Zhuoli Machinery Technology Co., Ltd is a professional manufacturer of slewing bearing, our factory is located in Maanshan, Anhui Province, very close to Shanghai Port, goods can be easily transported all over the world.

We have many kinds of excavator slewing bearings, we could supply many famous excavator brands, such as HITACHI, KOBELCO, HYUNDAI, VOLVO, DOOSAN, DAEWOO, JCB,CASE, SUMITOMO, KATO,etc.

We warmly welcome customers from all over the world to visit us and together to build a better future!

### 3. Our excavator slewing ring pictures



#### 4. Our package and transport





# Maanshan Zhuoli Machinery Technology Co., Ltd.



+86-18555801610



sales@maszhuoli.com



bearingslewingring.com

No. 6, North District, Xiangshan Industrial Park, Xiangshan Town, Yushan District, Ma'anshan City