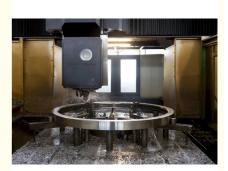

# KRB10190 External Gear Turntable Slewing Bearing Ring For Excavator Cx210

#### **Basic Information**

Place of Origin: ChinaBrand Name: CASECertification: ISO9001

Model Number: KRB10190 CX210

• Minimum Order Quantity: 1 pc

Packaging Details: Standard Export Packing

Delivery Time: 15 work daysSupply Ability: 1000pcs/month



#### **Product Specification**

Material: 50Mn

Trademark: Neutral/OEM/According To Customized
Warranty: 1 Year After Customer Receive It

• Delivery Time: 15days

Highlight: KRB10190 turntable slewing bearing,
External Gear turntable slewing bearing,

Excavator external gear slewing bearing



## More Images



#### **Product Description**

| Туре           | Internal Gear                       | Hardness     | 229-269                 |
|----------------|-------------------------------------|--------------|-------------------------|
| Heat Treatment | Q+T                                 | Packing      | Standard Export Packing |
| Trademark      | Neutral/OEM/According to customized | HS Code      | 8482109000              |
| Specification  | 1330*1093*102(ODXIDXH)              | Teeth Number | 92                      |

#### 2. Company introduction

Ma'anshan Zhuoli Machinery Technology Co., Ltd is a professional manufacturer of slewing bearing, our factory is located in Maanshan, Anhui Province, very close to Shanghai Port, goods can be easily transported all over the world