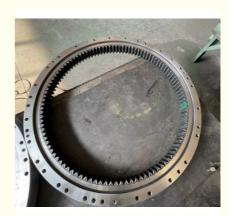

#### 3. Our excavator slewing ring pictures

#### **Product Description**

| Туре           | Internal Gear                       | Hardness     | 229-269                 |
|----------------|-------------------------------------|--------------|-------------------------|
| Heat Treatment | Q+T                                 | Packing      | Standard Export Packing |
| Trademark      | Neutral/OEM/According to customized | HS Code      | 8482109000              |
| Specification  | 1172*972*88(ODXIDXH)                | Teeth Number | 98                      |