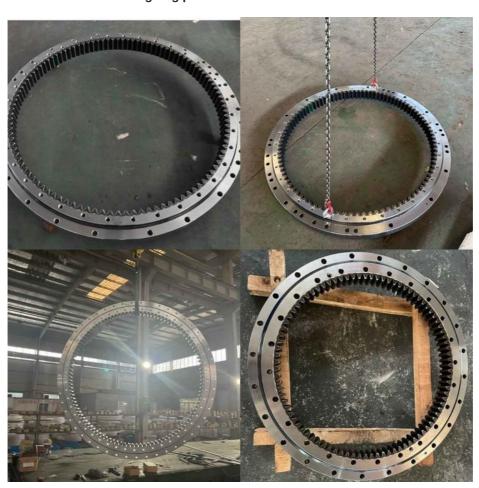

#### 3. Our excavator slewing ring pictures

#### **Product Description**

| Туре           | Internal Gear                       | Hardness     | 229-269                 |
|----------------|-------------------------------------|--------------|-------------------------|
| Heat Treatment | Q+T                                 | Packing      | Standard Export Packing |
| Trademark      | Neutral/OEM/According to customized | HS Code      | 8482109000              |
| Specification  | 1172*972*88(ODXIDXH)                | Teeth Number | 98                      |