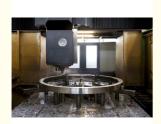

# KNB 11840 SLEWING BEARING SLEWING RING EXCAVATOR CX130

#### **Basic Information**

. Place of Origin: China CASE . Brand Name: ISO9001 · Certification:

KNB 11840 CX130 Model Number:

Minimum Order Quantity: 1 pc

Standard Export Packing Packaging Details:

. Delivery Time: 15 work days • Supply Ability: 1000pcs/month



### **Product Specification**

50Mn Material:

Trademark: Neutral/OEM/According To Customized • Warranty: 1 Year After Customer Receive It

• Delivery Time: 15days

• Highlight: knb slew ring excavator, knb excavator slewing bearing,

ring excavator slewing bearing



## More Images



#### **Product Description**

| Туре           | Internal Gear                       | Hardness     | 229-269                 |
|----------------|-------------------------------------|--------------|-------------------------|
| Heat Treatment | Q+T                                 | Packing      | Standard Export Packing |
| Trademark      | Neutral/OEM/According to customized | HS Code      | 8482109000              |
| Specification  | 1172*972*88(ODXIDXH)                | Teeth Number | 98                      |

#### 2. Company introduction

Ma'anshan Zhuoli Machinery Technology Co., Ltd is a professional manufacturer of slewing bearing, our factory is located in Maanshan, Anhui Province, very close to Shanghai Port, goods can be easily transported all over the world.

We have many ki