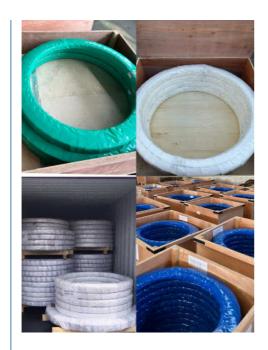

/According to customized | HS Code      | 8482109000              |
| Specification  | 1172*972*88(ODXIDXH)                | Teeth Number | 98                      |

#### 2. Company introduction

Ma'anshan Zhuoli Machinery Technology Co., Ltd is a professional manufacturer of slewing bearing, our factory is located in Maanshan, Anhui Province, very close to Shanghai Port, goods can be easily transported all over the world.

We have many kinds of excavator slewing bearings, we could supply many famous excavator brands, such as HITACHI, KOBELCO, HYUNDAI, VOLVO, DOOSAN, DAEWOO, JCB,CASE, SUMITOMO, KATO,etc.

We warmly welcome customers from all over the world to visit us and together to build a better future!

#### 3. Our excavator slewing ring pictures



#### 4. Our package and transport





# Maanshan Zhuoli Machinery Technology Co., Ltd.



+86-18555801610



sales@maszhuoli.com



bearingslewingring.com

No. 6, North District, Xiangshan Industrial Park, Xiangshan Town, Yushan District, Ma'anshan City