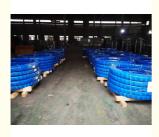

# Case CX130 Excavator Slewing Bearing Industrial Turntable Bearing KNB 10130

#### **Basic Information**

Place of Origin: ChinaBrand Name: CASECertification: ISO9001

Model Number: KNB 0782 CX130

• Minimum Order Quantity: 1 pc

Packaging Details: Standard Export Packing

Delivery Time: 15 work daysSupply Ability: 1000pcs/month



#### **Product Specification**

Material: 50Mn

Trademark: Neutral/OEM/According To Customized
Warranty: 1 Year After Customer Receive It

• Delivery Time: 15days

Highlight: KNB Excavator Slewing Bearing,
Industrial Excavator Slewing Bearing,

Case Excavator industrial turntable bearing



### More Images



#### **Product Description**

| Туре           | Internal Gear                       | Hardness     | 229-269                 |
|----------------|-------------------------------------|--------------|-------------------------|
| Heat Treatment | Q+T                                 | Packing      | Standard Export Packing |
| Trademark      | Neutral/OEM/According to customized | HS Code      | 8482109000              |
| Specification  | 1172*972*88(ODXIDXH)                | Teeth Number | 98                      |

#### 2. Company introduction

Ma'anshan Zhuoli Machinery Technology Co., Ltd is a professional manufacturer of slewing bearing, our factory is located in Maanshan, Anhui Province, very close to Shanghai Port, goods can be easily transported all over the world.

We have many ki