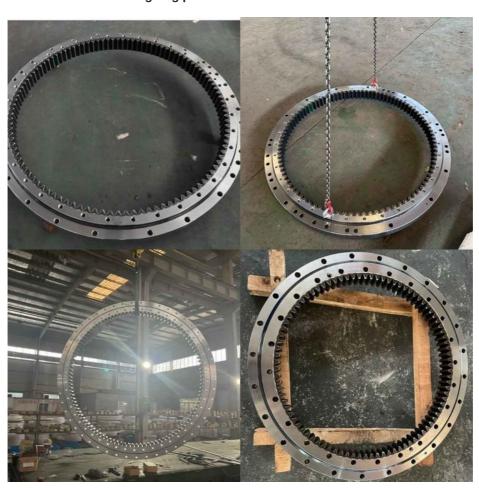

king |
| Trademark      | Neutral/OEM/According to customized | HS Code      | 8482109000              |
| Specification  | 1172*972*88(ODXIDXH)                | Teeth Number | 98                      |

#### 2. Company introduction

Ma'anshan Zhuoli Machinery Technology Co., Ltd is a professional manufacturer of slewing bearing, our factory is located in Maanshan, Anhui Province, very close to Shanghai Port, goods can be easily transported all over the world.

We have many kinds of excavator slewing bearings, we could supply many famous excavator brands, such as HITACHI, KOBELCO, HYUNDAI, VOLVO, DOOSAN, DAEWOO, JCB,CASE, SUMITOMO, KATO,etc.

We warmly welcome customers from all over the world to visit us and together to build a better future!

#### 3. Our excavator slewing ring pictures



#### 4. Our package and transport





## Maanshan Zhuoli Machinery Technology Co., Ltd.



+86-18555801610



sales@maszhuoli.com



bearingslewingring.com

No. 6, North District, Xiangshan Industrial Park, Xiangshan Town, Yushan District, Ma'anshan City