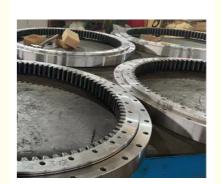

# Case CX130 Excavator Slewing Bearing Industrial Turntable Bearing KNB 10130

#### **Basic Information**

Place of Origin: ChinaBrand Name: CASECertification: ISO9001

Model Number: KNB 0782 CX130

• Minimum Order Quantity: 1 pc

Packaging Details: Standard Export Packing

Delivery Time: 15 work daysSupply Ability: 1000pcs/month



#### **Product Specification**

Material: 50Mn

Trademark: Neutral/OEM/According To Customized
Warranty: 1 Year After Customer Receive It

• Delivery Time: 15days

Highlight: KNB Excavator Slewing Bearing,
Industrial Excavator Slewing Bearing,

Case Excavator industrial turntable bearing



### More Images



#### **Product Description**

| Туре           | Internal Gear                       | Hardness     | 229-269                 |
|----------------|-------------------------------------|--------------|-------------------------|
| Heat Treatment | Q+T                                 | Packing      | Standard Export Packing |
| Trademark      | Neutral/OEM/According to customized | HS Code      | 8482109000              |
| Specification  | 1172*972*88(ODXIDXH)                | Teeth Nu