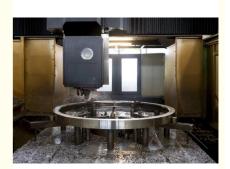

# Case CX130 Excavator Slewing Bearing Industrial Turntable Bearing KNB 10130

#### **Basic Information**

Place of Origin: ChinaBrand Name: CASECertification: ISO9001

Model Number: KNB 0782 CX130

• Minimum Order Quantity: 1 pc

Packaging Details: Standard Export Packing

Delivery Time: 15 work daysSupply Ability: 1000pcs/month



#### **Product Specification**

Material: 50Mn

Trademark: Neutral/OEM/According To Customized
Warranty: 1 Year After Customer Receive It

• Delivery Time: 15days

Highlight: KNB Excavator Slewing Bearing,
Industrial Excavator Slewing Bearing,

Case Excavator industrial turntable bearing



### More Images



#### **Product Description**

| Туре           | Internal Gear                       | Hardness     | 229-269                 |
|----------------|-------------------------------------|--------------|-------------------------|
| Heat Treatment | Q+T                                 | Packing      | Standard Export Packing |
| Trademark      | Neutral/OEM/According to customized | HS Code      | 8482109000              |
| Specification  | 1172*972*88(ODXIDXH)                | Teeth Number | 98                      |

#### 2. Company introduction

Ma'anshan Zhuoli Machinery Technology Co., Ltd is a professional manufacturer of slewing bearing, our factory is located in Maanshan, Anhui Province, very close to Shanghai Port, goods can be easily transported all over the worl