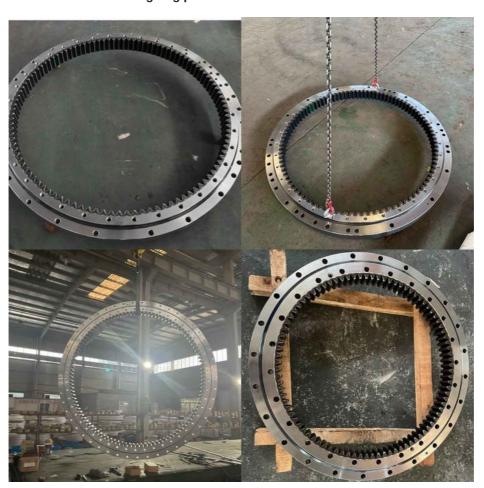

acking |
| Trademark      | Neutral/OEM/According to customized | HS Code      | 8482109000              |
| Specification  | 1657*1346*132(ODXIDXH)              | Teeth Number | 114                     |

#### 2. Company introduction

Ma'anshan Zhuoli Machinery Technology Co., Ltd is a professional manufacturer of slewing bearing, our factory is located in Maanshan, Anhui Province, very close to Shanghai Port, goods can be easily transported all over the world.

We have many kinds of excavator slewing bearings, we could supply many famous excavator brands, such as HITACHI, KOBELCO, HYUNDAI, VOLVO, DOOSAN, DAEWOO, JCB,CASE, SUMITOMO, KATO,etc.

We warmly welcome customers from all over the world to visit us and together to build a better future!

## 3. Our excavator slewing ring pictures



## 4. Our package and transport





# Maanshan Zhuoli Machinery Technology Co., Ltd.



+86-18555801610



sales@maszhuoli.com



bearingslewingring.com

No. 6, North District, Xiangshan Industrial Park, Xiangshan Town, Yushan District, Ma'anshan City