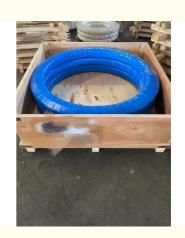

### 81NB-01022BG SLEWING BEARING SLEWING RING EXCAVATOR R450-7

#### **Basic Information**

Place of Origin: ChinaBrand Name: HyundaiCertification: ISO9001

Model Number: 81NB-01022BG R450-7

• Minimum Order Quantity: 1 pc

Packaging Details: Standard Export Packing

Delivery Time: 15 work daysSupply Ability: 1000pcs/month



### **Product Specification**

• Material: 50Mn

Trademark: Neutral/OEM/According To Customized
Warranty: 1 Year After Customer Receive It

• Delivery Time: 15days

Highlight: ring excavator slewing bearing, oem slew ring excavator,

50mn slew ring excavator



## More Images



#### **Product Description**

| Туре           | Internal Gear                       | Hardness     | 229-269                 |
|----------------|-------------------------------------|--------------|-------------------------|
| Heat Treatment | Q+T                                 | Packing      | Standard Export Packing |
| Trademark      | Neutral/OEM/According to customized | HS Code      | 8482109000              |
| Specification  | 1657*1346*132(ODXIDXH)              | Teeth Number | 114